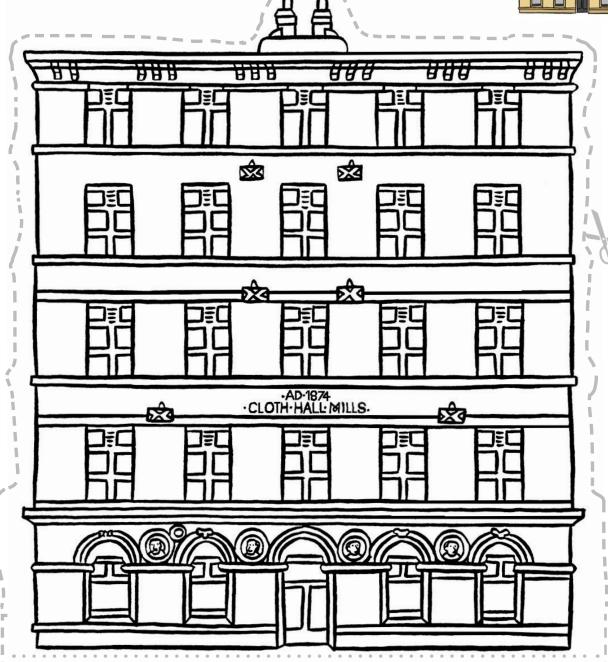

#### **Cloth Hall Mills**

Colour in and cut out your Dewsbury town building.

Fold along the dotted lines, then glue the bottom strip to make the triangular base.

Press and curve the base to stand your building up.