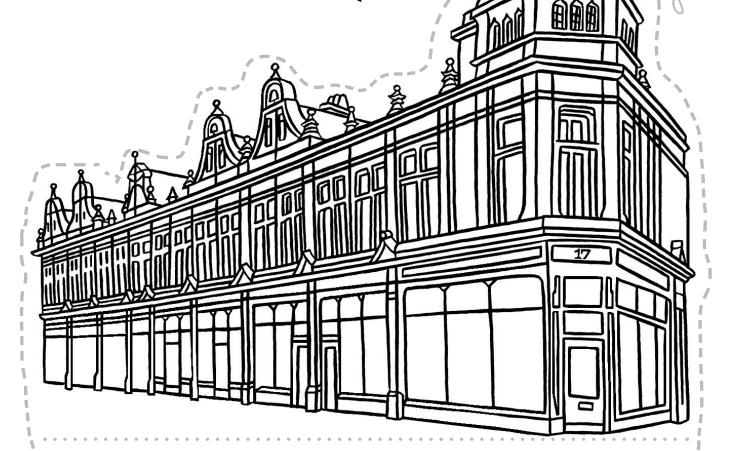

## **Corporation Street**

Colour in and cut out your Dewsbury town building.

Fold along the dotted lines, then glue the bottom strip to make the triangular base.

Press and curve the base to stand your building up.