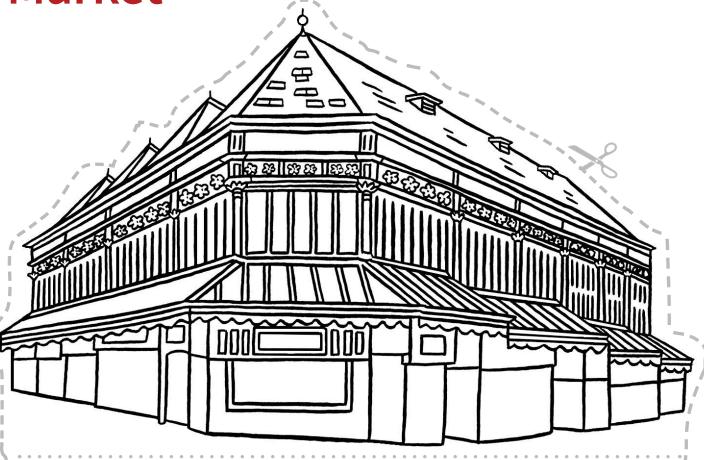

Dewsbury Market

Colour in and cut out your Dewsbury town building.

Fold along the dotted lines, then glue the bottom strip to make the triangular base.

Press and curve the base to stand your building up.