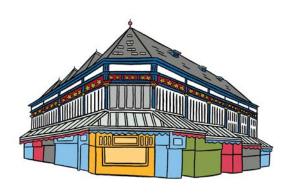

Dewsbury Market

Colour in and cut out your Dewsbury town building.

Fold along the dotted lines, then glue the bottom strip to make the triangular base.

Press and curve the base to stand your building up.