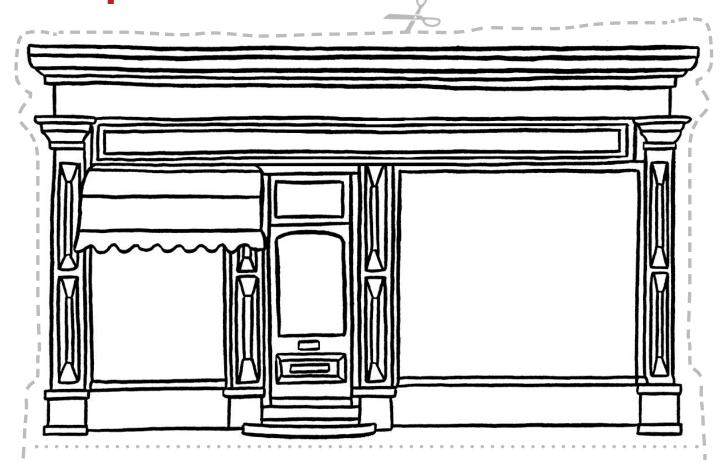

# Greenwood's shop

Colour in and cut out your Dewsbury town building.

Fold along the dotted lines, then glue the bottom strip to make the triangular base.

Press and curve the base to stand your building up.