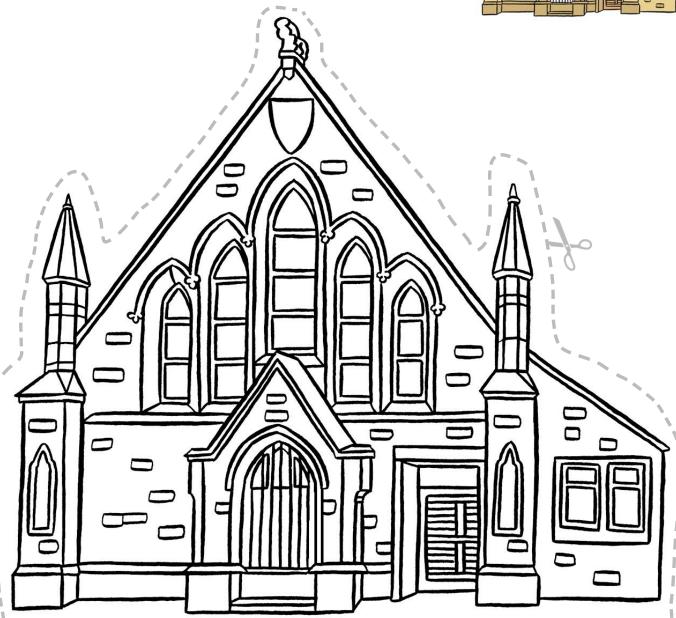

#### **Old Church School**

Colour in and cut out your Dewsbury town building.

Fold along the dotted lines, then glue the bottom strip to make the triangular base.

Press and curve the base to stand your building up.