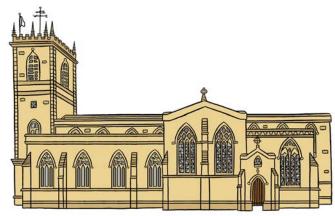

### Dewsbury Minster

Fold along the dotted lines, then glue the bottom strip to make the triangular base.

Press and curve the base to stand your building up.