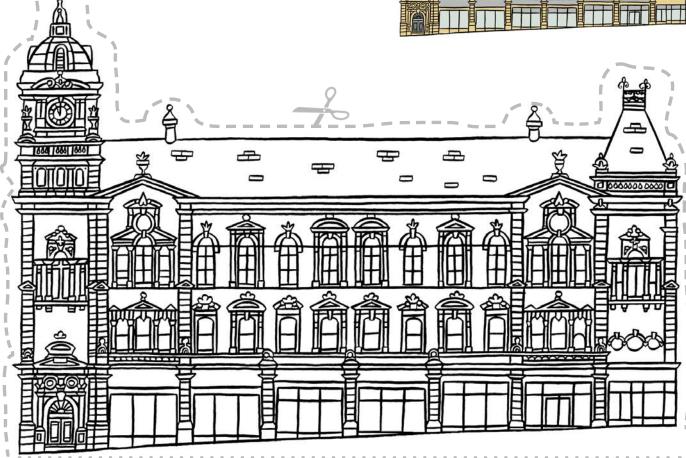

#### **Pioneer House**

Colour in and cut out your Dewsbury town building.

Fold along the dotted lines, then glue the bottom strip to make the triangular base.

Press and curve the base to stand your building up.