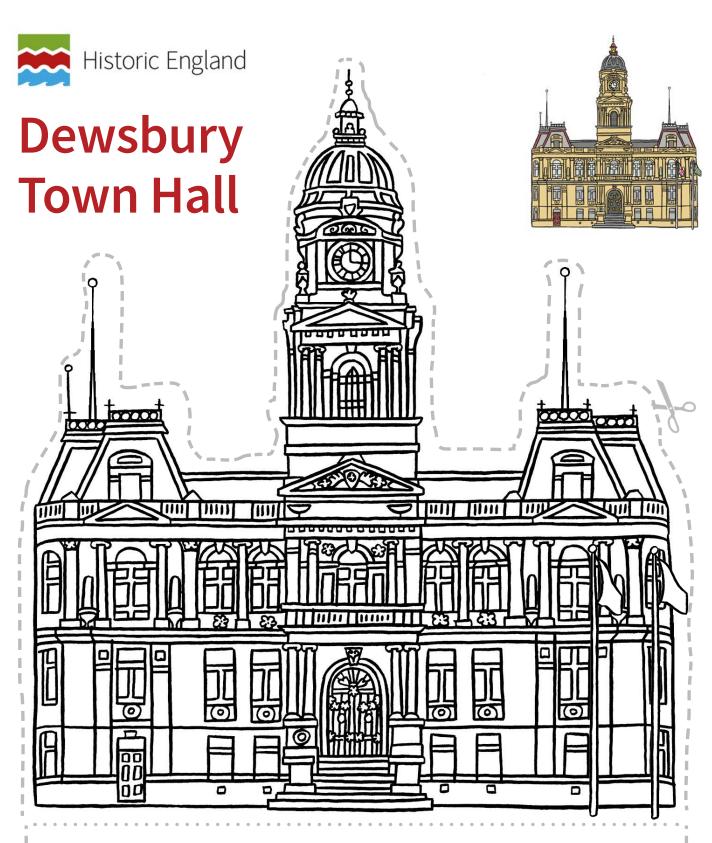

Colour in and cut out your Dewsbury town building.

Fold along the dotted lines, then glue the bottom strip to make the triangular base.

Press and curve the base to stand your building up.