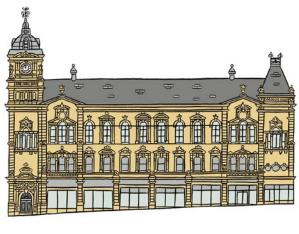

#### **Pioneer House**

Colour in and cut out your Dewsbury town building.

Fold along the dotted lines, then glue the bottom strip to make the triangular base.

Press and curve the base to stand your building up.