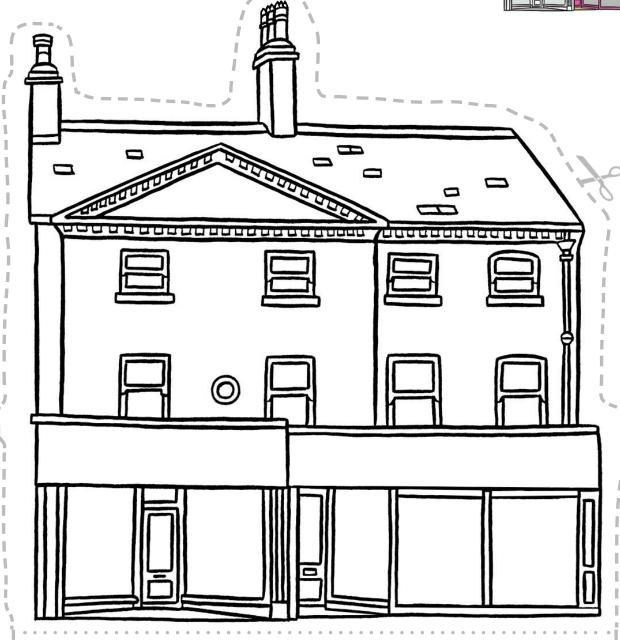

## **Corporation Street**

Colour in and cut out your Dewsbury town building.

Fold along the dotted lines, then glue the bottom strip to make the triangular base.

Press and curve the base to stand your building up.