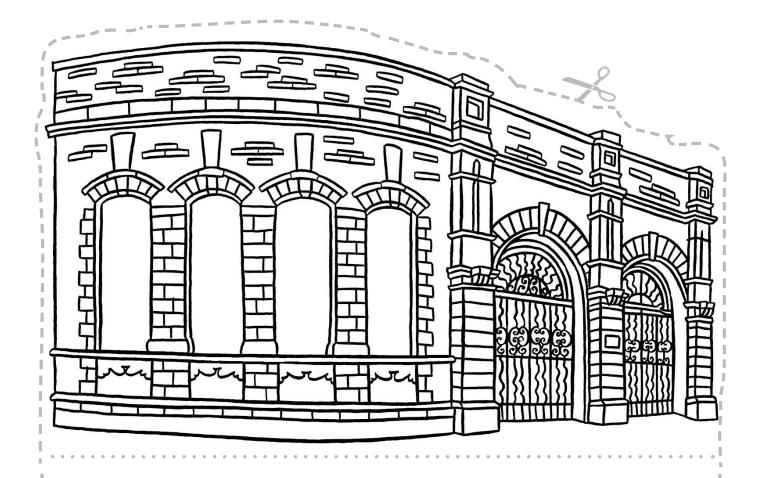

## **Corporation Street**

Colour in and cut out your Dewsbury town building.

Fold along the dotted lines, then glue the bottom strip to make the triangular base.

Press and curve the base to stand your building up.