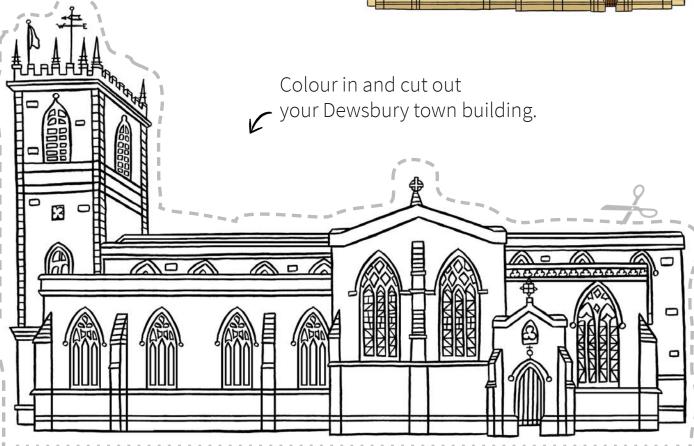

### Dewsbury Minster

Fold along the dotted lines, then glue the bottom strip to make the triangular base.

Press and curve the base to stand your building up.