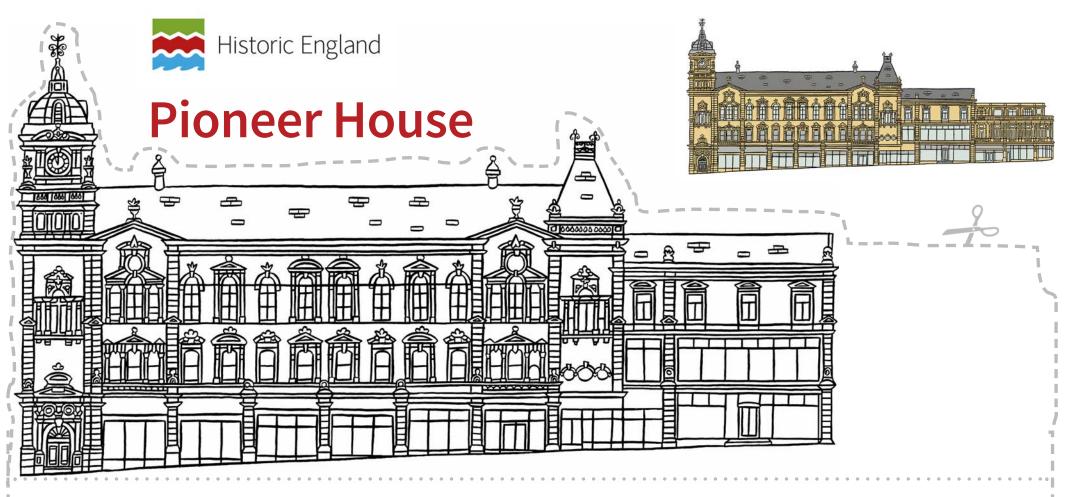

#### **Pioneer House**

Colour in and cut out your Dewsbury town building.

Fold along the dotted lines, then glue the bottom strip to make the triangular base.

Press and curve the base to stand your building up.