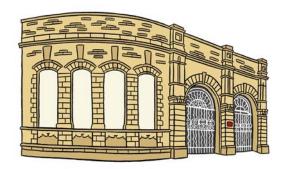

## **Corporation Street**

Colour in and cut out your Dewsbury town building.

Fold along the dotted lines, then glue the bottom strip to make the triangular base.

Press and curve the base to stand your building up.