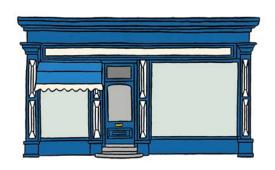

# Greenwood's shop

Colour in and cut out your Dewsbury town building.

Fold along the dotted lines, then glue the bottom strip to make the triangular base.

Press and curve the base to stand your building up.