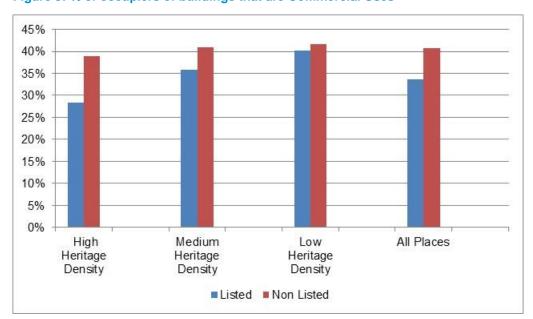

Figure 14: Proportion of eating and drinking establishments that are brands

The proportion of occupiers of listed buildings that are office and studio based commercial activities is a little lower than for non-listed buildings in most cases.