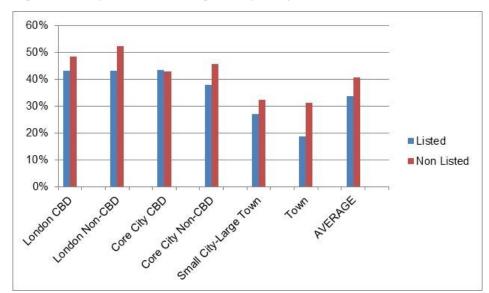

A lower proportion of occupiers of listed buildings are commercial<sup>7</sup> than in non-listed buildings across all 55 places, but the difference varies substantially by heritage density. The lower the heritage density, the more likely it is that listed buildings will have a commercial business operation in them.

Figure 9: % of occupiers of buildings that are Commercial Uses

Figure 10 breaks down the business operation categories into more detail and compares listed and non-listed buildings.

<sup>&</sup>lt;sup>7</sup> As defined in this study.