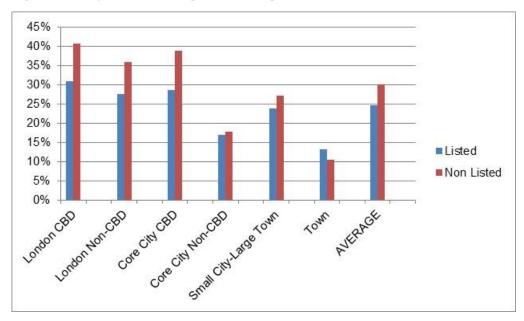

### 3 BY TYPE OF PLACE

The proportion of use of buildings by shops is similar between listed and non-listed buildings in most circumstances, except it is notably higher in sections of cities outside of the central business district and in towns.

Figure 11: % of occupiers of buildings that are retail

The difference between the proportions of shops occupied by brands is greatest between listed and non-listed buildings in the centre of London and the large regional cities ("core cities").

Figure 12: % of retail units occupied by brands

The proportion of listed buildings occupied by eating and drinking establishments is higher in the Central Business Districts and in towns; it is lower in central London and non-CBD areas of Core Cities.

Figure 13: % of occupiers of buildings that are eating and drinking businesses

The proportion of eating and drinking businesses that are brands is higher in non-listed buildings than in listed buildings in all situations.

Figure 14: Proportion of eating and drinking establishments that are brands

The proportion of occupiers of listed buildings that are office and studio based commercial activities is a little lower than for non-listed buildings in most cases.

Figure 15: Proportion of buildings occupied by commercial uses

Figure 19 has more detail of occupiers by type of place.

Figure 16: Uses of Non-Listed and Listed Buildings

|                               | London                  | Landan Nan              | Coro City               | Coro City               | Small City                |                          |                         |
|-------------------------------|-------------------------|-------------------------|-------------------------|-------------------------|---------------------------|--------------------------|-------------------------|
|                               | London<br>CBD           | London Non<br>CBD       | Core City<br>CBD        | Core City<br>Non-CBD    | Small City-<br>Large Town | Town                     | TOTAL                   |
| O-marsia Datail Indon         |                         | CBD                     | CBD                     | NOII-CBD                | Large Town                | TOWIT                    | TOTAL                   |
| Comparison Retail - Indep     | I .                     | 00/                     | 40/                     | 00/                     | 70/                       | 00/                      | 00/                     |
| Non-Listed Buldings           | 5%                      | 8%                      | 4%                      | 9%                      | 7%                        | 9%                       | 6%                      |
| Listed Buildings              | 8%                      | 8%                      | 5%                      | 9%                      | 8%                        | 16%                      | 8%                      |
| Retail Services - Independ    | I .                     | 00/                     | 00/                     | 4.00/                   | 440/                      | 00/                      | 00/                     |
| Non-Listed Buldings           | 7%                      | 9%                      | 8%                      | 10%                     | 11%                       | 9%                       | 9%                      |
| Listed Buildings              | 8%                      | 8%                      | 10%                     | 11%                     | 13%                       | 12%                      | 11%                     |
| Fashion - Independent         |                         | 201                     |                         |                         |                           |                          | ==./                    |
| Non-Listed Buldings           | 5%                      | 8%                      | 3%                      | 9%                      | 4%                        | 5%                       | 5%                      |
| Listed Buildings              | 12%                     | 8%                      | 3%                      | 19%                     | 7%                        | 10%                      | 8%                      |
| Convenience Retail - Inde     | r .                     | 00/                     | 00/                     | 00/                     | 00/                       | 00/                      | 00/                     |
| Non-Listed Buldings           | 1%                      | 2%                      | 2%                      | 2%                      | 3%                        | 3%                       | 2%                      |
| Listed Buildings              | 1%                      | 5%                      | 2%                      | 4%                      | 3%                        | 3%                       | 3%                      |
| Total Independent Retail:     |                         |                         |                         |                         |                           |                          |                         |
| Non-Listed Buldings           | 18%                     | 28%                     | 16%                     | 31%                     | 25%                       | 26%                      | 23%                     |
| Listed Buildings              | 29%                     | 29%                     | 19%                     | 43%                     | 30%                       | 41%                      | 29%                     |
| Comparison Retail - Brand     | 1                       |                         |                         |                         |                           |                          |                         |
| Non-Listed Buldings           | 2%                      | 1%                      | 4%                      | 2%                      | 5%                        | 4%                       | 3%                      |
| Listed Buildings              | 1%                      | 0%                      | 2%                      | 1%                      | 3%                        | 3%                       | 2%                      |
| Retail Services - Branded     |                         |                         |                         |                         |                           |                          |                         |
| Non-Listed Buldings           | 3%                      | 2%                      | 5%                      | 2%                      | 6%                        | 4%                       | 4%                      |
| Listed Buildings              | 2%                      | 2%                      | 4%                      | 2%                      | 6%                        | 5%                       | 4%                      |
| Fashion - Branded             |                         |                         |                         |                         |                           |                          |                         |
| Non-Listed Buldings           | 7%                      | 1%                      | 8%                      | 1%                      | 8%                        | 4%                       | 6%                      |
| Listed Buildings              | 6%                      | 1%                      | 3%                      | 2%                      | 5%                        | 4%                       | 4%                      |
| Convenience Retail - Brar     | nded                    |                         |                         |                         |                           |                          |                         |
| Non-Listed Buldings           | 1%                      | 1%                      | 2%                      | 2%                      | 2%                        | 2%                       | 2%                      |
| Listed Buildings              | 0%                      | 1%                      | 1%                      | 0%                      | 1%                        | 1%                       | 1%                      |
| Total Branded Retail:         |                         |                         |                         |                         |                           |                          |                         |
| Non-Listed Buldings           | 13%                     | 5%                      | 20%                     | 6%                      | 21%                       | 14%                      | 15%                     |
| Listed Buildings              | 9%                      | 4%                      | 10%                     | 5%                      | 15%                       | 13%                      | 12%                     |
| Charity Retail                |                         |                         |                         |                         |                           |                          |                         |
| Non-Listed Buldings           | 0%                      | 0%                      | 0%                      | 0%                      | 1%                        | 2%                       | 1%                      |
| Listed Buildings              | 0%                      | 0%                      | 0%                      | 0%                      | 1%                        | 2%                       | 1%                      |
| TOTAL RETAIL:                 |                         |                         |                         |                         |                           |                          |                         |
| Non-Listed Buldings           | 32%                     | 33%                     | 36%                     | 36%                     | 47%                       | 41%                      | 39%                     |
| Listed Buildings              | 38%                     | 33%                     | 29%                     | 48%                     | 47%                       | 55%                      | 42%                     |
| Eat and Drink - Independe     |                         |                         |                         |                         |                           |                          |                         |
| Non-Listed Buldings           | 9%                      | 10%                     | 11%                     | 11%                     | 11%                       | 12%                      | 11%                     |
| Listed Buildings              | 9%                      | 14%                     | 15%                     | 9%                      | 16%                       | 17%                      | 15%                     |
| Eat and Drink - Branded       |                         | , , ,                   | 10,0                    |                         | 7070                      |                          | 1070                    |
| Non-Listed Buldings           | 6%                      | 4%                      | 6%                      | 2%                      | 4%                        | 2%                       | 5%                      |
| Listed Buildings              | 4%                      | 6%                      | 6%                      | 2%                      | 5%                        | 3%                       | 5%                      |
| TOTAL EAT AND DRINK:          | .,,                     | 0,0                     | 0,0                     | 2,0                     | 0,0                       | 0,0                      | 370                     |
| Non-Listed Buldings           | 16%                     | 14%                     | 18%                     | 13%                     | 15%                       | 13%                      | 15%                     |
| Listed Buildings              | 13%                     | 20%                     | 21%                     | 11%                     | 21%                       | 20%                      | 19%                     |
| Creative Industries           | 1070                    | 2070                    | 2170                    | 1170                    | 2170                      | 2070                     | 1070                    |
| Non-Listed Buldings           | 6%                      | 14%                     | 4%                      | 10%                     | 4%                        | 3%                       | 6%                      |
| Listed Buildings              | 5%                      | 15%                     | 6%                      | 12%                     | 5%                        | 4%                       | 6%                      |
| Non-Professional Service      |                         | 1370                    | 0 /0                    | 12/0                    | 5 /6                      | 7/0                      | 0 /0                    |
| Non-Listed Buldings           | 13%                     | 18%                     | 11%                     | 15%                     | 10%                       | 12%                      | 12%                     |
| Listed Buildings              | 11%                     | 12%                     | 10%                     | 11%                     | 6%                        | 5%                       | 8%                      |
| Professional Services         | 11/0                    | 12/0                    | 10/0                    | 11/0                    | 0 /0                      | J /0                     | 0 /0                    |
| Non-Listed Buldings           | 200/                    | 20%                     | 280/                    | 200/                    | 190/                      | 170/                     | 220/                    |
| Listed Buildings              | 29%<br>27%              | 20%                     | 28%<br>27%              | 20%                     | 18%<br>16%                | 17%<br>10%               | 22%<br>10%              |
| -                             | 27%                     | 16%                     | Z170                    | 15%                     | 16%                       | 10%                      | 19%                     |
| TOTAL COMMERCIAL:             | 400/                    | E30/                    | 420/                    | 460/                    | 220/                      | 240/                     | 440/                    |
| Non-Listed Buldings           | 48%                     | 52%                     | 43%                     | 46%                     | 32%                       | 31%                      | 41%                     |
| Listed Buildings              | 43%                     | 43%                     | 43%                     | 38%                     | 27%                       | 19%                      | 34%                     |
| Other Uses                    |                         | 1                       |                         | I                       |                           |                          | I                       |
|                               | 407                     | 407                     | 001                     | F0/                     | 001                       | 4007                     | 001                     |
| Non-Listed Buldings           | 4%                      | 4%                      | 6%                      | 5%                      | 6%                        | 12%                      | 6%                      |
| Listed Buildings  TOTAL USES: | 4%<br>5%<br><b>100%</b> | 4%<br>4%<br><b>100%</b> | 6%<br>6%<br><b>100%</b> | 5%<br>3%<br><b>100%</b> | 6%<br>5%<br><b>100%</b>   | 12%<br>6%<br><b>100%</b> | 6%<br>5%<br><b>100%</b> |