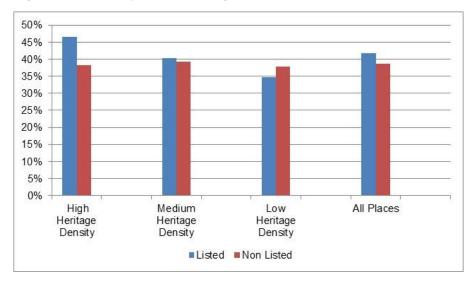

Retail uses account for about 40% of uses of both listed and non-listed buildings in town and city centres. The proportion of uses in listed buildings increases with heritage density.

Figure 5: % of occupiers of buildings that are retailers