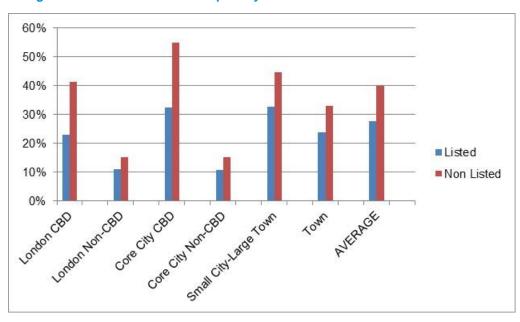

### 3 BY TYPE OF PLACE

The proportion of use of buildings by shops is similar between listed and non-listed buildings in most circumstances, except it is notably higher in sections of cities outside of the central business district and in towns.

Figure 11: % of occupiers of buildings that are retail

The difference between the proportions of shops occupied by brands is greatest between listed and non-listed buildings in the centre of London and the large regional cities ("core cities").

Figure 12: % of retail units occupied by brands

The proportion of listed buildings occupied by eating and drinking establishments is higher in the Central Business Districts and in towns; it is lower in central London and non-CBD areas of Core Cities.

Figure 13: % of occupiers of buildings that are eating and drinking businesses

The proportion of eating and drinking businesses that are brands is higher in non-listed buildings than in listed buildings in all situations.

Figure 14: Proportion of eating and drinking establishments that are brands

The proportion of occupiers of listed buildings that are office and studio based commercial activities is a little lower than for non-listed buildings in most cases.

Figure 15: Proportion of buildings occupied by commercial uses

Figure 19 has more detail of occupiers by type of place.

Figure 16: Uses of Non-Listed and Listed Buildings

|                               | London                  | Landan Nan              | Coro City               | Coro City               | Small City                |                          |                         |
|-------------------------------|-------------------------|-------------------------|-------------------------|-------------------------|---------------------------|--------------------------|-------------------------|
|                               | London<br>CBD           | London Non<br>CBD       | Core City<br>CBD        | Core City<br>Non-CBD    | Small City-<br>Large Town | Town                     | TOTAL                   |
| O-marsia Datail Indon         |                         | CBD                     | CBD                     | NOII-CBD                | Large Town                | TOWIT                    | TOTAL                   |
| Comparison Retail - Indep     | I .                     | 00/                     | 40/                     | 00/                     | 70/                       | 00/                      | 00/                     |
| Non-Listed Buldings           | 5%                      | 8%                      | 4%                      | 9%                      | 7%                        | 9%                       | 6%                      |
| Listed Buildings              | 8%                      | 8%                      | 5%                      | 9%                      | 8%                        | 16%                      | 8%                      |
| Retail Services - Independ    | I .                     | 00/                     | 00/                     | 4.00/                   | 440/                      | 00/                      | 00/                     |
| Non-Listed Buldings           | 7%                      | 9%                      | 8%                      | 10%                     | 11%                       | 9%                       | 9%                      |
| Listed Buildings              | 8%                      | 8%                      | 10%                     | 11%                     | 13%                       | 12%                      | 11%                     |
| Fashion - Independent         |                         | 201                     |                         |                         |                           |                          | ==./                    |
| Non-Listed Buldings           | 5%                      | 8%                      | 3%                      | 9%                      | 4%                        | 5%                       | 5%                      |
| Listed Buildings              | 12%                     | 8%                      | 3%                      | 19%                     | 7%                        | 10%                      | 8%                      |
| Convenience Retail - Inde     | r .                     | 00/                     | 00/                     | 00/                     | 00/                       | 00/                      | 00/                     |
| Non-Listed Buldings           | 1%                      | 2%                      | 2%                      | 2%                      | 3%                        | 3%                       | 2%                      |
| Listed Buildings              | 1%                      | 5%                      | 2%                      | 4%                      | 3%                        | 3%                       | 3%                      |
| Total Independent Retail:     |                         |                         |                         |                         |                           |                          |                         |
| Non-Listed Buldings           | 18%                     | 28%                     | 16%                     | 31%                     | 25%                       | 26%                      | 23%                     |
| Listed Buildings              | 29%                     | 29%                     | 19%                     | 43%                     | 30%                       | 41%                      | 29%                     |
| Comparison Retail - Brand     | 1                       |                         |                         |                         |                           |                          |                         |
| Non-Listed Buldings           | 2%                      | 1%                      | 4%                      | 2%                      | 5%                        | 4%                       | 3%                      |
| Listed Buildings              | 1%                      | 0%                      | 2%                      | 1%                      | 3%                        | 3%                       | 2%                      |
| Retail Services - Branded     |                         |                         |                         |                         |                           |                          |                         |
| Non-Listed Buldings           | 3%                      | 2%                      | 5%                      | 2%                      | 6%                        | 4%                       | 4%                      |
| Listed Buildings              | 2%                      | 2%                      | 4%                      | 2%                      | 6%                        | 5%                       | 4%                      |
| Fashion - Branded             |                         |                         |                         |                         |                           |                          |                         |
| Non-Listed Buldings           | 7%                      | 1%                      | 8%                      | 1%                      | 8%                        | 4%                       | 6%                      |
| Listed Buildings              | 6%                      | 1%                      | 3%                      | 2%                      | 5%                        | 4%                       | 4%                      |
| Convenience Retail - Brar     | nded                    |                         |                         |                         |                           |                          |                         |
| Non-Listed Buldings           | 1%                      | 1%                      | 2%                      | 2%                      | 2%                        | 2%                       | 2%                      |
| Listed Buildings              | 0%                      | 1%                      | 1%                      | 0%                      | 1%                        | 1%                       | 1%                      |
| Total Branded Retail:         |                         |                         |                         |                         |                           |                          |                         |
| Non-Listed Buldings           | 13%                     | 5%                      | 20%                     | 6%                      | 21%                       | 14%                      | 15%                     |
| Listed Buildings              | 9%                      | 4%                      | 10%                     | 5%                      | 15%                       | 13%                      | 12%                     |
| Charity Retail                |                         |                         |                         |                         |                           |                          |                         |
| Non-Listed Buldings           | 0%                      | 0%                      | 0%                      | 0%                      | 1%                        | 2%                       | 1%                      |
| Listed Buildings              | 0%                      | 0%                      | 0%                      | 0%                      | 1%                        | 2%                       | 1%                      |
| TOTAL RETAIL:                 |                         |                         |                         |                         |                           |                          |                         |
| Non-Listed Buldings           | 32%                     | 33%                     | 36%                     | 36%                     | 47%                       | 41%                      | 39%                     |
| Listed Buildings              | 38%                     | 33%                     | 29%                     | 48%                     | 47%                       | 55%                      | 42%                     |
| Eat and Drink - Independe     |                         |                         |                         |                         |                           |                          |                         |
| Non-Listed Buldings           | 9%                      | 10%                     | 11%                     | 11%                     | 11%                       | 12%                      | 11%                     |
| Listed Buildings              | 9%                      | 14%                     | 15%                     | 9%                      | 16%                       | 17%                      | 15%                     |
| Eat and Drink - Branded       |                         | , , ,                   | 10,0                    |                         | 7070                      |                          | 1070                    |
| Non-Listed Buldings           | 6%                      | 4%                      | 6%                      | 2%                      | 4%                        | 2%                       | 5%                      |
| Listed Buildings              | 4%                      | 6%                      | 6%                      | 2%                      | 5%                        | 3%                       | 5%                      |
| TOTAL EAT AND DRINK:          | .,,                     | 0,0                     | 0,0                     | 2,0                     | 0,0                       | 0,0                      | 370                     |
| Non-Listed Buldings           | 16%                     | 14%                     | 18%                     | 13%                     | 15%                       | 13%                      | 15%                     |
| Listed Buildings              | 13%                     | 20%                     | 21%                     | 11%                     | 21%                       | 20%                      | 19%                     |
| Creative Industries           | 1070                    | 2070                    | 2170                    | 1170                    | 2170                      | 2070                     | 1070                    |
| Non-Listed Buldings           | 6%                      | 14%                     | 4%                      | 10%                     | 4%                        | 3%                       | 6%                      |
| Listed Buildings              | 5%                      | 15%                     | 6%                      | 12%                     | 5%                        | 4%                       | 6%                      |
| Non-Professional Service      |                         | 1370                    | 0 /0                    | 12/0                    | 5 /6                      | 7/0                      | 0 /0                    |
| Non-Listed Buldings           | 13%                     | 18%                     | 11%                     | 15%                     | 10%                       | 12%                      | 12%                     |
| Listed Buildings              | 11%                     | 12%                     | 10%                     | 11%                     | 6%                        | 5%                       | 8%                      |
| Professional Services         | 11/0                    | 12/0                    | 10/0                    | 11/0                    | 0 /0                      | J /0                     | 0 /0                    |
| Non-Listed Buldings           | 200/                    | 20%                     | 280/                    | 200/                    | 190/                      | 170/                     | 220/                    |
| Listed Buildings              | 29%<br>27%              | 20%                     | 28%<br>27%              | 20%                     | 18%<br>16%                | 17%<br>10%               | 22%<br>10%              |
| -                             | 27%                     | 16%                     | Z170                    | 15%                     | 16%                       | 10%                      | 19%                     |
| TOTAL COMMERCIAL:             | 400/                    | E30/                    | 420/                    | 460/                    | 220/                      | 240/                     | 440/                    |
| Non-Listed Buldings           | 48%                     | 52%                     | 43%                     | 46%                     | 32%                       | 31%                      | 41%                     |
| Listed Buildings              | 43%                     | 43%                     | 43%                     | 38%                     | 27%                       | 19%                      | 34%                     |
| Other Uses                    |                         | 1                       |                         | I                       |                           |                          | I                       |
|                               | 407                     | 407                     | 001                     | F0/                     | 001                       | 4007                     | 001                     |
| Non-Listed Buldings           | 4%                      | 4%                      | 6%                      | 5%                      | 6%                        | 12%                      | 6%                      |
| Listed Buildings  TOTAL USES: | 4%<br>5%<br><b>100%</b> | 4%<br>4%<br><b>100%</b> | 6%<br>6%<br><b>100%</b> | 5%<br>3%<br><b>100%</b> | 6%<br>5%<br><b>100%</b>   | 12%<br>6%<br><b>100%</b> | 6%<br>5%<br><b>100%</b> |