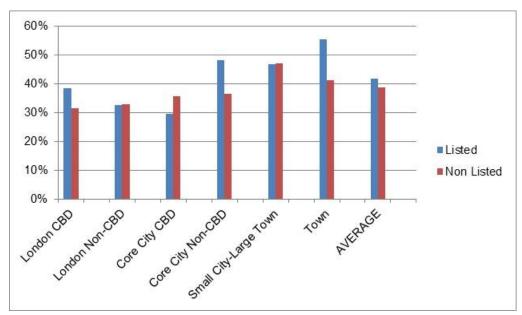

### 3 BY TYPE OF PLACE

The proportion of use of buildings by shops is similar between listed and non-listed buildings in most circumstances, except it is notably higher in sections of cities outside of the central business district and in towns.

Figure 11: % of occupiers of buildings that are retail

The difference between the proportions of shops occupied by brands is greatest between listed and non-listed buildings in the centre of London and the large regional cities ("core cities").

Figure 12: % of retail units occupied by brands

The proportion of listed buildings occupied by eating and drinking establishments is higher in the Central Business Districts and in towns; it is lower in central London and non-CBD areas of Core Cities.

Figure 13: % of occupiers of buildings that are eating and drinking businesses

The proportion of eating and drinking businesses that are brands is higher in non-listed buildings than in listed buildings in all situations.

Figure 14: Proportion of eating and drinking establishments that are brands

The proportion of occupiers of listed buildings that are office and studio based commercial activities is a little lower than for non-listed buildings in most cases.

Figure 15: Proportion of buildings occupied by commercial uses

Figure 19 has more detail of occupiers by type of place.

Figure 16: Uses of Non-Listed and Listed Buildings

|                               | London                  | Landan Nan              | Coro City               | Coro City               | Small City                |                          |                         |
|-------------------------------|-------------------------|-------------------------|-------------------------|-------------------------|---------------------------|--------------------------|-------------------------|
|                               | London<br>CBD           | London Non<br>CBD       | Core City<br>CBD        | Core City<br>Non-CBD    | Small City-<br>Large Town | Town                     | TOTAL                   |
| O-marsia Datail Indon         |                         | CBD                     | CBD                     | NOII-CBD                | Large Town                | TOWIT                    | TOTAL                   |
| Comparison Retail - Indep     | I .                     | 00/                     | 40/                     | 00/                     | 70/                       | 00/                      | 00/                     |
| Non-Listed Buldings           | 5%                      | 8%                      | 4%                      | 9%                      | 7%                        | 9%                       | 6%                      |
| Listed Buildings              | 8%                      | 8%                      | 5%                      | 9%                      | 8%                        | 16%                      | 8%                      |
| Retail Services - Independ    | I .                     | 00/                     | 00/                     | 4.00/                   | 440/                      | 00/                      | 00/                     |
| Non-Listed Buldings           | 7%                      | 9%                      | 8%                      | 10%                     | 11%                       | 9%                       | 9%                      |
| Listed Buildings              | 8%                      | 8%                      | 10%                     | 11%                     | 13%                       | 12%                      | 11%                     |
| Fashion - Independent         |                         | 201                     |                         |                         |                           |                          | ==./                    |
| Non-Listed Buldings           | 5%                      | 8%                      | 3%                      | 9%                      | 4%                        | 5%                       | 5%                      |
| Listed Buildings              | 12%                     | 8%                      | 3%                      | 19%                     | 7%                        | 10%                      | 8%                      |
| Convenience Retail - Inde     | r .                     | 00/                     | 00/                     | 00/                     | 00/                       | 00/                      | 00/                     |
| Non-Listed Buldings           | 1%                      | 2%                      | 2%                      | 2%                      | 3%                        | 3%                       | 2%                      |
| Listed Buildings              | 1%                      | 5%                      | 2%                      | 4%                      | 3%                        | 3%                       | 3%                      |
| Total Independent Retail:     |                         |                         |                         |                         |                           |                          |                         |
| Non-Listed Buldings           | 18%                     | 28%                     | 16%                     | 31%                     | 25%                       | 26%                      | 23%                     |
| Listed Buildings              | 29%                     | 29%                     | 19%                     | 43%                     | 30%                       | 41%                      | 29%                     |
| Comparison Retail - Brand     | 1                       |                         |                         |                         |                           |                          |                         |
| Non-Listed Buldings           | 2%                      | 1%                      | 4%                      | 2%                      | 5%                        | 4%                       | 3%                      |
| Listed Buildings              | 1%                      | 0%                      | 2%                      | 1%                      | 3%                        | 3%                       | 2%                      |
| Retail Services - Branded     |                         |                         |                         |                         |                           |                          |                         |
| Non-Listed Buldings           | 3%                      | 2%                      | 5%                      | 2%                      | 6%                        | 4%                       | 4%                      |
| Listed Buildings              | 2%                      | 2%                      | 4%                      | 2%                      | 6%                        | 5%                       | 4%                      |
| Fashion - Branded             |                         |                         |                         |                         |                           |                          |                         |
| Non-Listed Buldings           | 7%                      | 1%                      | 8%                      | 1%                      | 8%                        | 4%                       | 6%                      |
| Listed Buildings              | 6%                      | 1%                      | 3%                      | 2%                      | 5%                        | 4%                       | 4%                      |
| Convenience Retail - Brar     | nded                    |                         |                         |                         |                           |                          |                         |
| Non-Listed Buldings           | 1%                      | 1%                      | 2%                      | 2%                      | 2%                        | 2%                       | 2%                      |
| Listed Buildings              | 0%                      | 1%                      | 1%                      | 0%                      | 1%                        | 1%                       | 1%                      |
| Total Branded Retail:         |                         |                         |                         |                         |                           |                          |                         |
| Non-Listed Buldings           | 13%                     | 5%                      | 20%                     | 6%                      | 21%                       | 14%                      | 15%                     |
| Listed Buildings              | 9%                      | 4%                      | 10%                     | 5%                      | 15%                       | 13%                      | 12%                     |
| Charity Retail                |                         |                         |                         |                         |                           |                          |                         |
| Non-Listed Buldings           | 0%                      | 0%                      | 0%                      | 0%                      | 1%                        | 2%                       | 1%                      |
| Listed Buildings              | 0%                      | 0%                      | 0%                      | 0%                      | 1%                        | 2%                       | 1%                      |
| TOTAL RETAIL:                 |                         |                         |                         |                         |                           |                          |                         |
| Non-Listed Buldings           | 32%                     | 33%                     | 36%                     | 36%                     | 47%                       | 41%                      | 39%                     |
| Listed Buildings              | 38%                     | 33%                     | 29%                     | 48%                     | 47%                       | 55%                      | 42%                     |
| Eat and Drink - Independe     |                         |                         |                         |                         |                           |                          |                         |
| Non-Listed Buldings           | 9%                      | 10%                     | 11%                     | 11%                     | 11%                       | 12%                      | 11%                     |
| Listed Buildings              | 9%                      | 14%                     | 15%                     | 9%                      | 16%                       | 17%                      | 15%                     |
| Eat and Drink - Branded       |                         | , , ,                   | 10,0                    |                         | 7070                      |                          | 1070                    |
| Non-Listed Buldings           | 6%                      | 4%                      | 6%                      | 2%                      | 4%                        | 2%                       | 5%                      |
| Listed Buildings              | 4%                      | 6%                      | 6%                      | 2%                      | 5%                        | 3%                       | 5%                      |
| TOTAL EAT AND DRINK:          | .,,                     | 0,0                     | 0,0                     | 2,0                     | 0,0                       | 0,0                      | 370                     |
| Non-Listed Buldings           | 16%                     | 14%                     | 18%                     | 13%                     | 15%                       | 13%                      | 15%                     |
| Listed Buildings              | 13%                     | 20%                     | 21%                     | 11%                     | 21%                       | 20%                      | 19%                     |
| Creative Industries           | 1070                    | 2070                    | 2170                    | 1170                    | 2170                      | 2070                     | 1070                    |
| Non-Listed Buldings           | 6%                      | 14%                     | 4%                      | 10%                     | 4%                        | 3%                       | 6%                      |
| Listed Buildings              | 5%                      | 15%                     | 6%                      | 12%                     | 5%                        | 4%                       | 6%                      |
| Non-Professional Service      |                         | 1370                    | 0 /0                    | 12/0                    | 5 /6                      | 7/0                      | 0 /0                    |
| Non-Listed Buldings           | 13%                     | 18%                     | 11%                     | 15%                     | 10%                       | 12%                      | 12%                     |
| Listed Buildings              | 11%                     | 12%                     | 10%                     | 11%                     | 6%                        | 5%                       | 8%                      |
| Professional Services         | 11/0                    | 12/0                    | 10/0                    | 11/0                    | 0 /0                      | J /0                     | 0 /0                    |
| Non-Listed Buldings           | 200/                    | 20%                     | 280/                    | 200/                    | 190/                      | 170/                     | 220/                    |
| Listed Buildings              | 29%<br>27%              | 20%                     | 28%<br>27%              | 20%                     | 18%<br>16%                | 17%<br>10%               | 22%<br>10%              |
| -                             | 27%                     | 16%                     | Z170                    | 15%                     | 16%                       | 10%                      | 19%                     |
| TOTAL COMMERCIAL:             | 400/                    | E30/                    | 420/                    | 460/                    | 220/                      | 240/                     | 440/                    |
| Non-Listed Buldings           | 48%                     | 52%                     | 43%                     | 46%                     | 32%                       | 31%                      | 41%                     |
| Listed Buildings              | 43%                     | 43%                     | 43%                     | 38%                     | 27%                       | 19%                      | 34%                     |
| Other Uses                    |                         | 1                       |                         | I                       |                           |                          | I                       |
|                               | 407                     | 407                     | 001                     | F0/                     | 001                       | 4007                     | 001                     |
| Non-Listed Buldings           | 4%                      | 4%                      | 6%                      | 5%                      | 6%                        | 12%                      | 6%                      |
| Listed Buildings  TOTAL USES: | 4%<br>5%<br><b>100%</b> | 4%<br>4%<br><b>100%</b> | 6%<br>6%<br><b>100%</b> | 5%<br>3%<br><b>100%</b> | 6%<br>5%<br><b>100%</b>   | 12%<br>6%<br><b>100%</b> | 6%<br>5%<br><b>100%</b> |