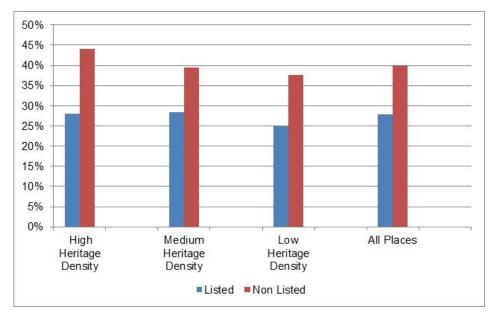

Figure 6: % of Retail operations that are Brands

Listed buildings are more likely than non-listed buildings to be occupied by business operations that provide eating and drinking.

25% 20% 15% 10% 5% 0% High Heritage Medium Low All Places Heritage Heritage Density Density Density ■Listed ■Non Listed