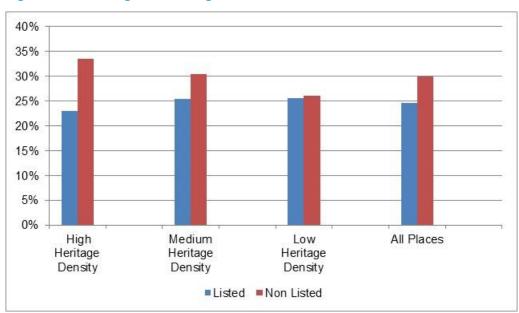

A lower proportion of occupiers of listed buildings are commercial<sup>7</sup> than in non-listed buildings across all 55 places, but the difference varies substantially by heritage density. The lower the heritage density, the more likely it is that listed buildings will have a commercial business operation in them.

Figure 9: % of occupiers of buildings that are Commercial Uses

Figure 10 breaks down the business operation categories into more detail and compares listed and non-listed buildings.

<sup>&</sup>lt;sup>7</sup> As defined in this study.