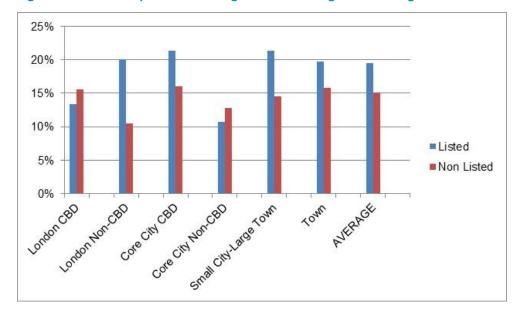

### 3 BY TYPE OF PLACE

The proportion of use of buildings by shops is similar between listed and non-listed buildings in most circumstances, except it is notably higher in sections of cities outside of the central business district and in towns.

Figure 11: % of occupiers of buildings that are retail

The difference between the proportions of shops occupied by brands is greatest between listed and non-listed buildings in the centre of London and the large regional cities ("core cities").

Figure 12: % of retail units occupied by brands

The proportion of listed buildings occupied by eating and drinking establishments is higher in the Central Business Districts and in towns; it is lower in central London and non-CBD areas of Core Cities.

Figure 13: % of occupiers of buildings that are eating and drinking businesses

The proportion of eating and drinking businesses that are brands is higher in non-listed buildings than in listed buildings in all situations.

Figure 14: Proportion of eating and drinking establishments that are brands

The proportion of occupiers of listed buildings that are office and studio based commercial activities is a little lower than for non-listed buildings in most cases.

Figure 15: Proportion of buildings occupied by commercial uses

Figure 19 has more detail of occupiers by type of place.

Figure 16: Uses of Non-Listed and Listed Buildings

|                               | London                  | Landan Nan              | Coro City               | Coro City               | Small City                |                          |                         |
|-------------------------------|-------------------------|-------------------------|-------------------------|-------------------------|---------------------------|--------------------------|-------------------------|
|                               | London<br>CBD           | London Non<br>CBD       | Core City<br>CBD        | Core City<br>Non-CBD    | Small City-<br>Large Town | Town                     | TOTAL                   |
| O-marsia Datail Indon         |                         | CBD                     | CBD                     | NOII-CBD                | Large Town                | TOWIT                    | TOTAL                   |
| Comparison Retail - Indep     | I .                     | 00/                     | 40/                     | 00/                     | 70/                       | 00/                      | 00/                     |
| Non-Listed Buldings           | 5%                      | 8%                      | 4%                      | 9%                      | 7%                        | 9%                       | 6%                      |
| Listed Buildings              | 8%                      | 8%                      | 5%                      | 9%                      | 8%                        | 16%                      | 8%                      |
| Retail Services - Independ    | I .                     | 00/                     | 00/                     | 4.00/                   | 440/                      | 00/                      | 00/                     |
| Non-Listed Buldings           | 7%                      | 9%                      | 8%                      | 10%                     | 11%                       | 9%                       | 9%                      |
| Listed Buildings              | 8%                      | 8%                      | 10%                     | 11%                     | 13%                       | 12%                      | 11%                     |
| Fashion - Independent         |                         | 201                     |                         |                         |                           |                          | ==./                    |
| Non-Listed Buldings           | 5%                      | 8%                      | 3%                      | 9%                      | 4%                        | 5%                       | 5%                      |
| Listed Buildings              | 12%                     | 8%                      | 3%                      | 19%                     | 7%                        | 10%                      | 8%                      |
| Convenience Retail - Inde     | r .                     | 00/                     | 00/                     | 00/                     | 00/                       | 00/                      | 00/                     |
| Non-Listed Buldings           | 1%                      | 2%                      | 2%                      | 2%                      | 3%                        | 3%                       | 2%                      |
| Listed Buildings              | 1%                      | 5%                      | 2%                      | 4%                      | 3%                        | 3%                       | 3%                      |
| Total Independent Retail:     |                         |                         |                         |                         |                           |                          |                         |
| Non-Listed Buldings           | 18%                     | 28%                     | 16%                     | 31%                     | 25%                       | 26%                      | 23%                     |
| Listed Buildings              | 29%                     | 29%                     | 19%                     | 43%                     | 30%                       | 41%                      | 29%                     |
| Comparison Retail - Brand     | 1                       |                         |                         |                         |                           |                          |                         |
| Non-Listed Buldings           | 2%                      | 1%                      | 4%                      | 2%                      | 5%                        | 4%                       | 3%                      |
| Listed Buildings              | 1%                      | 0%                      | 2%                      | 1%                      | 3%                        | 3%                       | 2%                      |
| Retail Services - Branded     |                         |                         |                         |                         |                           |                          |                         |
| Non-Listed Buldings           | 3%                      | 2%                      | 5%                      | 2%                      | 6%                        | 4%                       | 4%                      |
| Listed Buildings              | 2%                      | 2%                      | 4%                      | 2%                      | 6%                        | 5%                       | 4%                      |
| Fashion - Branded             |                         |                         |                         |                         |                           |                          |                         |
| Non-Listed Buldings           | 7%                      | 1%                      | 8%                      | 1%                      | 8%                        | 4%                       | 6%                      |
| Listed Buildings              | 6%                      | 1%                      | 3%                      | 2%                      | 5%                        | 4%                       | 4%                      |
| Convenience Retail - Brar     | nded                    |                         |                         |                         |                           |                          |                         |
| Non-Listed Buldings           | 1%                      | 1%                      | 2%                      | 2%                      | 2%                        | 2%                       | 2%                      |
| Listed Buildings              | 0%                      | 1%                      | 1%                      | 0%                      | 1%                        | 1%                       | 1%                      |
| Total Branded Retail:         |                         |                         |                         |                         |                           |                          |                         |
| Non-Listed Buldings           | 13%                     | 5%                      | 20%                     | 6%                      | 21%                       | 14%                      | 15%                     |
| Listed Buildings              | 9%                      | 4%                      | 10%                     | 5%                      | 15%                       | 13%                      | 12%                     |
| Charity Retail                |                         |                         |                         |                         |                           |                          |                         |
| Non-Listed Buldings           | 0%                      | 0%                      | 0%                      | 0%                      | 1%                        | 2%                       | 1%                      |
| Listed Buildings              | 0%                      | 0%                      | 0%                      | 0%                      | 1%                        | 2%                       | 1%                      |
| TOTAL RETAIL:                 |                         |                         |                         |                         |                           |                          |                         |
| Non-Listed Buldings           | 32%                     | 33%                     | 36%                     | 36%                     | 47%                       | 41%                      | 39%                     |
| Listed Buildings              | 38%                     | 33%                     | 29%                     | 48%                     | 47%                       | 55%                      | 42%                     |
| Eat and Drink - Independe     |                         |                         |                         |                         |                           |                          |                         |
| Non-Listed Buldings           | 9%                      | 10%                     | 11%                     | 11%                     | 11%                       | 12%                      | 11%                     |
| Listed Buildings              | 9%                      | 14%                     | 15%                     | 9%                      | 16%                       | 17%                      | 15%                     |
| Eat and Drink - Branded       |                         | , , ,                   | 10,0                    |                         | 7070                      |                          | 1070                    |
| Non-Listed Buldings           | 6%                      | 4%                      | 6%                      | 2%                      | 4%                        | 2%                       | 5%                      |
| Listed Buildings              | 4%                      | 6%                      | 6%                      | 2%                      | 5%                        | 3%                       | 5%                      |
| TOTAL EAT AND DRINK:          | .,,                     | 0,0                     | 0,0                     | 2,0                     | 0,0                       | 0,0                      | 370                     |
| Non-Listed Buldings           | 16%                     | 14%                     | 18%                     | 13%                     | 15%                       | 13%                      | 15%                     |
| Listed Buildings              | 13%                     | 20%                     | 21%                     | 11%                     | 21%                       | 20%                      | 19%                     |
| Creative Industries           | 1070                    | 2070                    | 2170                    | 1170                    | 2170                      | 2070                     | 1070                    |
| Non-Listed Buldings           | 6%                      | 14%                     | 4%                      | 10%                     | 4%                        | 3%                       | 6%                      |
| Listed Buildings              | 5%                      | 15%                     | 6%                      | 12%                     | 5%                        | 4%                       | 6%                      |
| Non-Professional Service      |                         | 1370                    | 0 /0                    | 12/0                    | 5 /6                      | 7/0                      | 0 /0                    |
| Non-Listed Buldings           | 13%                     | 18%                     | 11%                     | 15%                     | 10%                       | 12%                      | 12%                     |
| Listed Buildings              | 11%                     | 12%                     | 10%                     | 11%                     | 6%                        | 5%                       | 8%                      |
| Professional Services         | 11/0                    | 12/0                    | 10/0                    | 11/0                    | 0 /0                      | J /0                     | 0 /0                    |
| Non-Listed Buldings           | 200/                    | 20%                     | 280/                    | 200/                    | 190/                      | 170/                     | 220/                    |
| Listed Buildings              | 29%<br>27%              | 20%                     | 28%<br>27%              | 20%                     | 18%<br>16%                | 17%<br>10%               | 22%<br>10%              |
| -                             | 27%                     | 16%                     | Z170                    | 15%                     | 16%                       | 10%                      | 19%                     |
| TOTAL COMMERCIAL:             | 400/                    | E30/                    | 420/                    | 460/                    | 220/                      | 240/                     | 440/                    |
| Non-Listed Buldings           | 48%                     | 52%                     | 43%                     | 46%                     | 32%                       | 31%                      | 41%                     |
| Listed Buildings              | 43%                     | 43%                     | 43%                     | 38%                     | 27%                       | 19%                      | 34%                     |
| Other Uses                    |                         | 1                       |                         | I                       |                           |                          | I                       |
|                               | 407                     | 407                     | 001                     | F0/                     | 001                       | 4007                     | 001                     |
| Non-Listed Buldings           | 4%                      | 4%                      | 6%                      | 5%                      | 6%                        | 12%                      | 6%                      |
| Listed Buildings  TOTAL USES: | 4%<br>5%<br><b>100%</b> | 4%<br>4%<br><b>100%</b> | 6%<br>6%<br><b>100%</b> | 5%<br>3%<br><b>100%</b> | 6%<br>5%<br><b>100%</b>   | 12%<br>6%<br><b>100%</b> | 6%<br>5%<br><b>100%</b> |