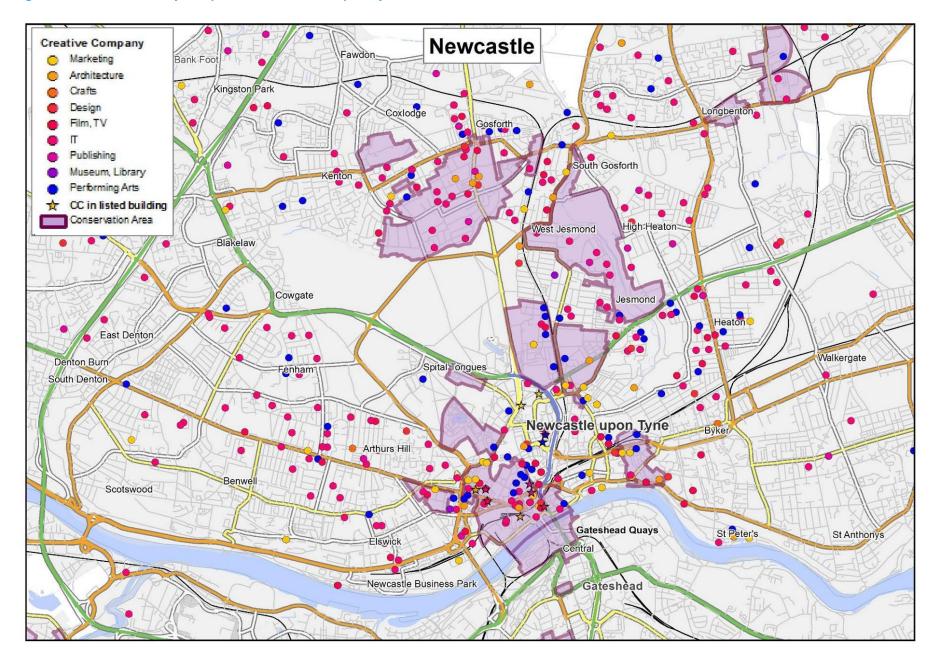

The cities of Brighton and Hove, Bristol and Bath form striking clusters outside London.

Figure 11 has the density of creative industry companies by city and town, showing a different pattern.

There are heavy concentrations in historic parts of places like Nottingham and Liverpool. This indicates that the size of the historic area in any city has a big impact on the number of creative industry companies a city is likely to have.