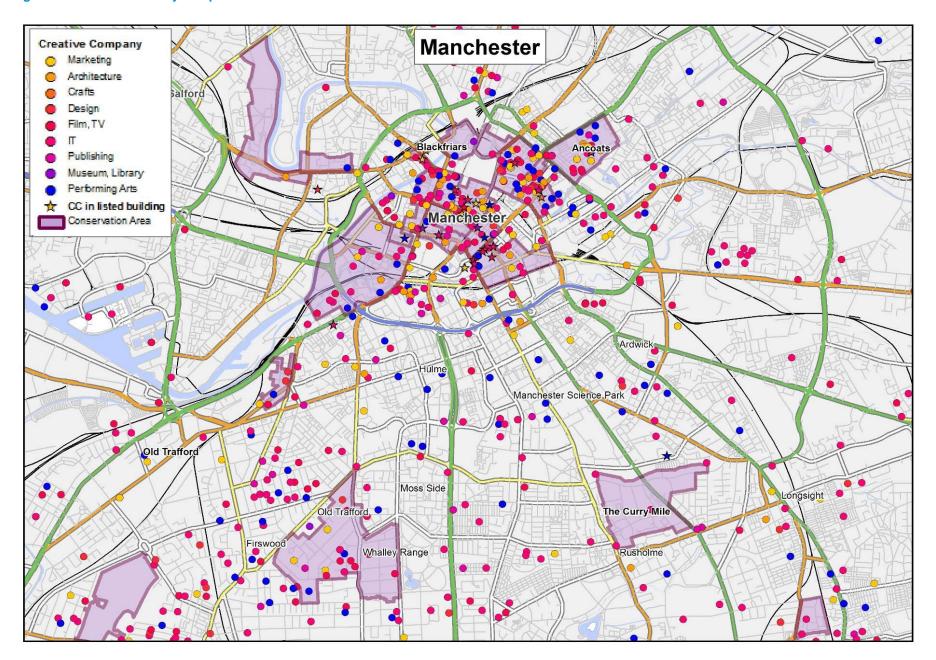

The cities of Brighton and Hove, Bristol and Bath form striking clusters outside London.

Figure 11 has the density of creative industry companies by city and town, showing a different pattern.

There are heavy concentrations in historic parts of places like Nottingham and Liverpool. This indicates that the size of the historic area in any city has a big impact on the number of creative industry companies a city is likely to have.