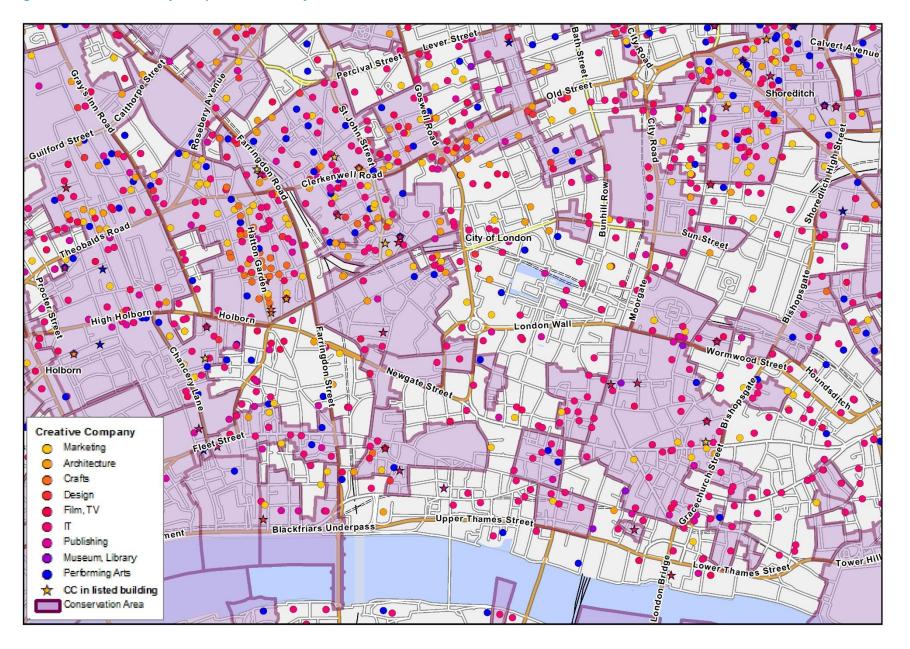

Figure 8 shows the top 300 conservation areas by number of creative industry company, and Figure 9 shows the top 300 by number per square kilometre.

The top of both lists is dominated by conservation areas in Central London.

Figure 10 divides the top 300 conservation areas by city and town. It shows the extent to which London dominates. It has almost 60% of the conservation areas with most creative industry companies. They account for almost two thirds of all creative industry companies located in conservation areas.