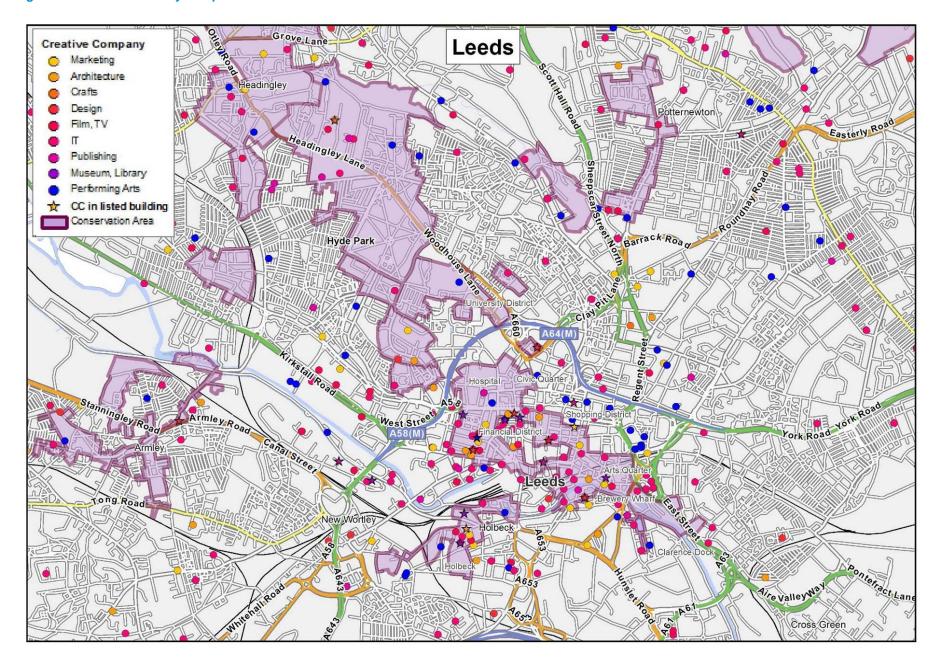

Figure 8 shows the top 300 conservation areas by number of creative industry company, and Figure 9 shows the top 300 by number per square kilometre.

The top of both lists is dominated by conservation areas in Central London.

The cities of Brighton and Hove, Bristol and Bath form striking clusters outside London.

Figure 11 has the density of creative industry companies by city and town, showing a different pattern.

There are heavy concentrations in historic parts of places like Nottingham and Liverpool. This indicates that the size of the historic area in any city has a big impact on the number of creative industry companies a city is likely to have.