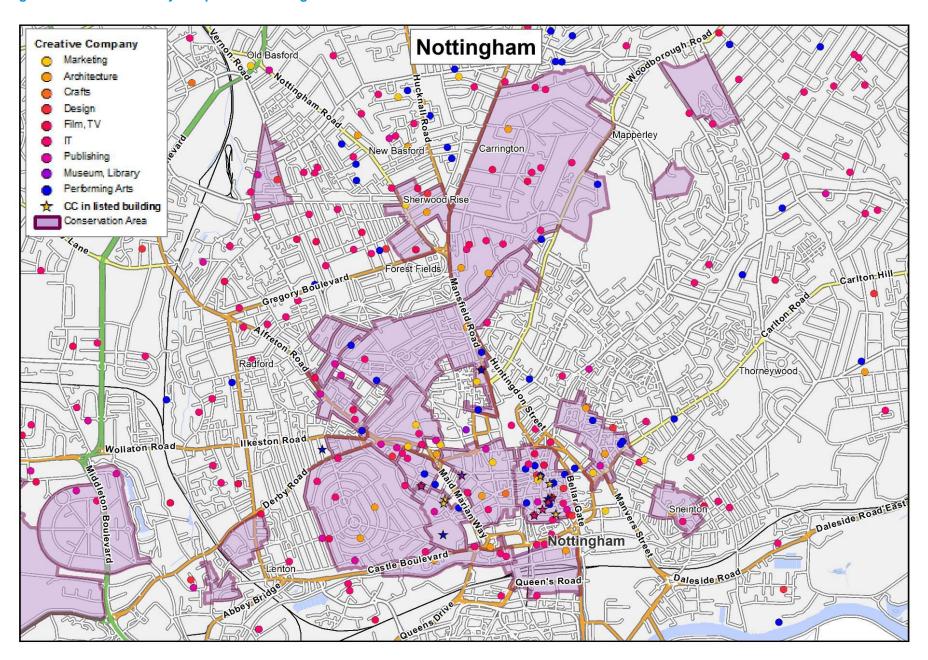

The cities of Brighton and Hove, Bristol and Bath form striking clusters outside London.

Figure 11 has the density of creative industry companies by city and town, showing a different pattern.

There are heavy concentrations in historic parts of places like Nottingham and Liverpool. This indicates that the size of the historic area in any city has a big impact on the number of creative industry companies a city is likely to have.