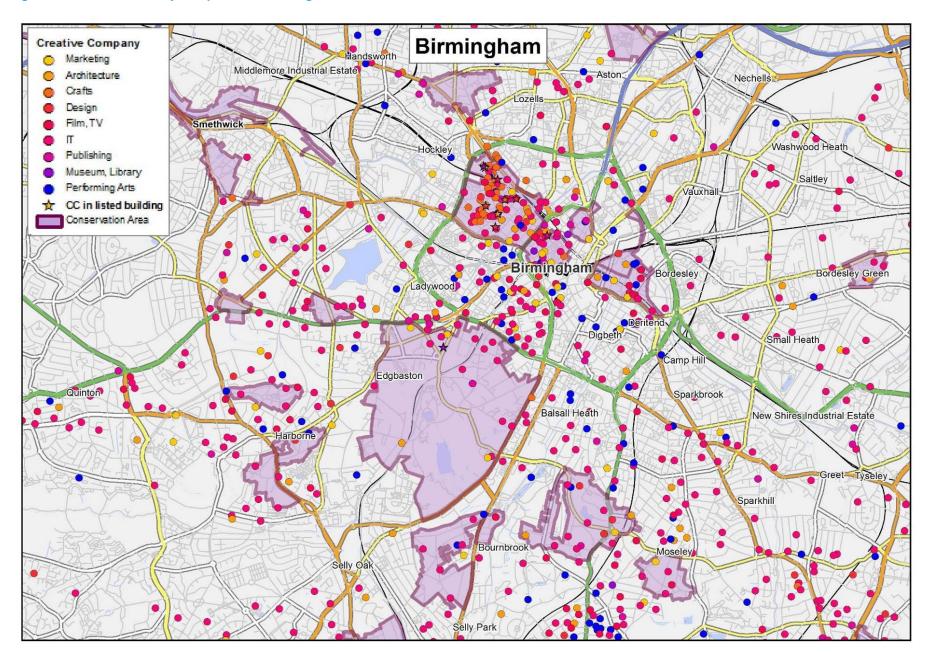

Figure 8 shows the top 300 conservation areas by number of creative industry company, and Figure 9 shows the top 300 by number per square kilometre.

The top of both lists is dominated by conservation areas in Central London.

Figure 10 divides the top 300 conservation areas by city and town. It shows the extent to which London dominates. It has almost 60% of the conservation areas with most creative industry companies. They account for almost two thirds of all creative industry companies located in conservation areas.