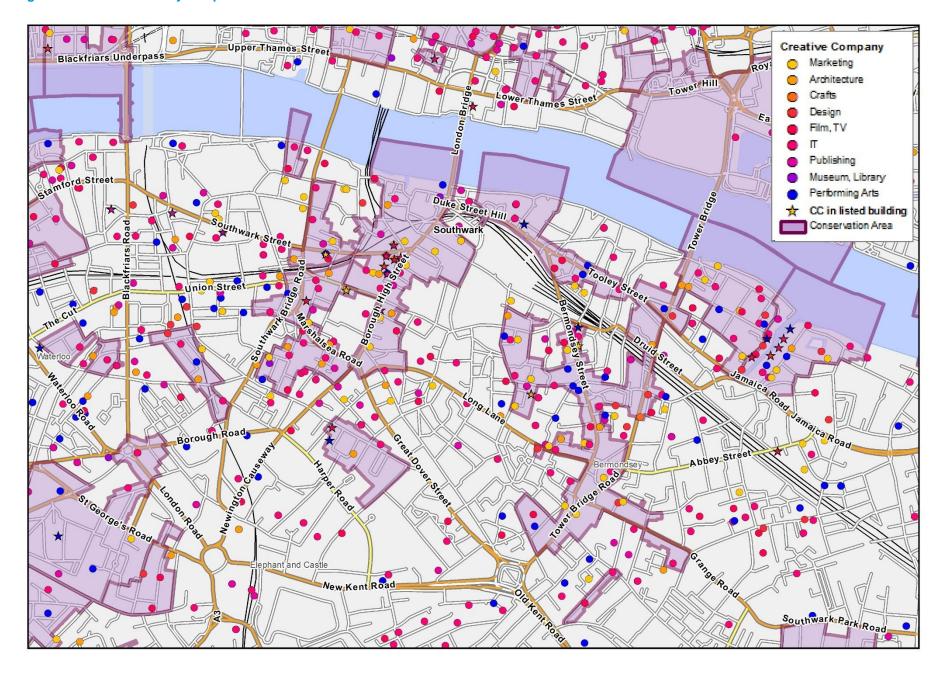

Figure 8 shows the top 300 conservation areas by number of creative industry company, and Figure 9 shows the top 300 by number per square kilometre.

The top of both lists is dominated by conservation areas in Central London.

Figure 10 divides the top 300 conservation areas by city and town. It shows the extent to which London dominates. It has almost 60% of the conservation areas with most creative industry companies. They account for almost two thirds of all creative industry companies located in conservation areas.