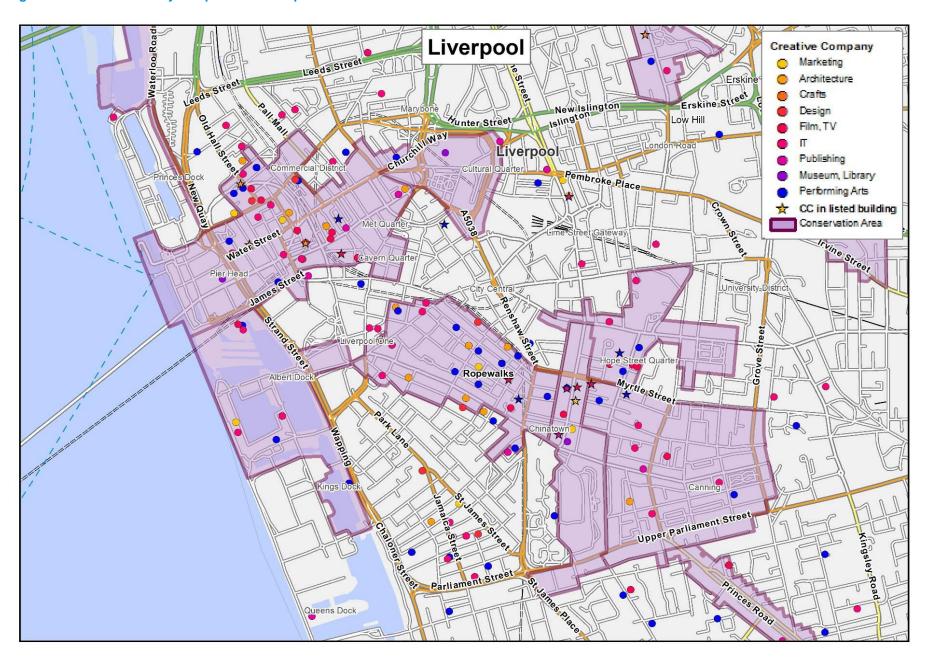

The cities of Brighton and Hove, Bristol and Bath form striking clusters outside London.

Figure 11 has the density of creative industry companies by city and town, showing a different pattern.

There are heavy concentrations in historic parts of places like Nottingham and Liverpool. This indicates that the size of the historic area in any city has a big impact on the number of creative industry companies a city is likely to have.