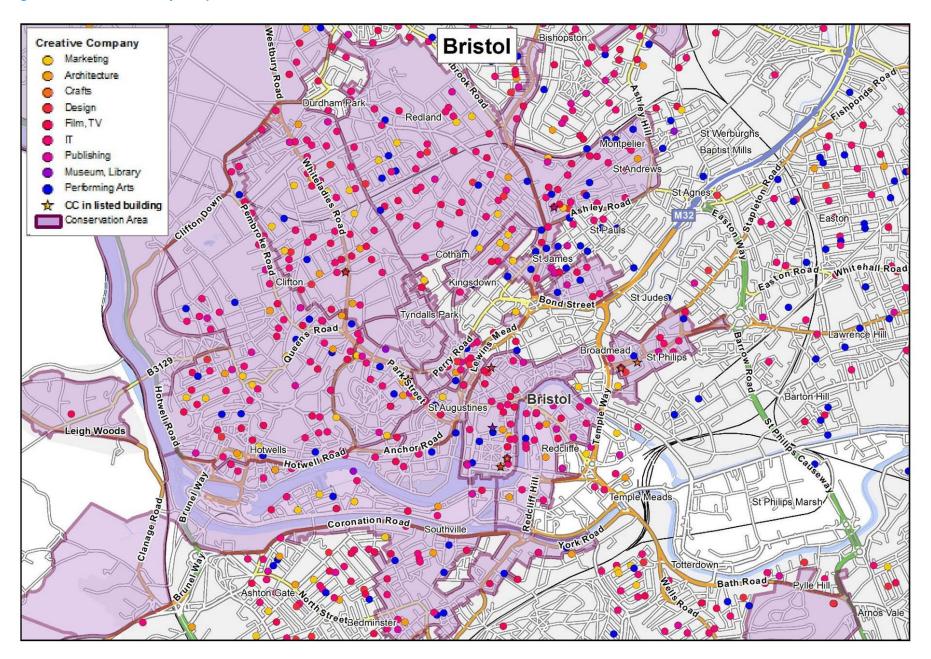

Figure 8 shows the top 300 conservation areas by number of creative industry company, and Figure 9 shows the top 300 by number per square kilometre.

The top of both lists is dominated by conservation areas in Central London.

The cities of Brighton and Hove, Bristol and Bath form striking clusters outside London.

Figure 11 has the density of creative industry companies by city and town, showing a different pattern.

There are heavy concentrations in historic parts of places like Nottingham and Liverpool. This indicates that the size of the historic area in any city has a big impact on the number of creative industry companies a city is likely to have.