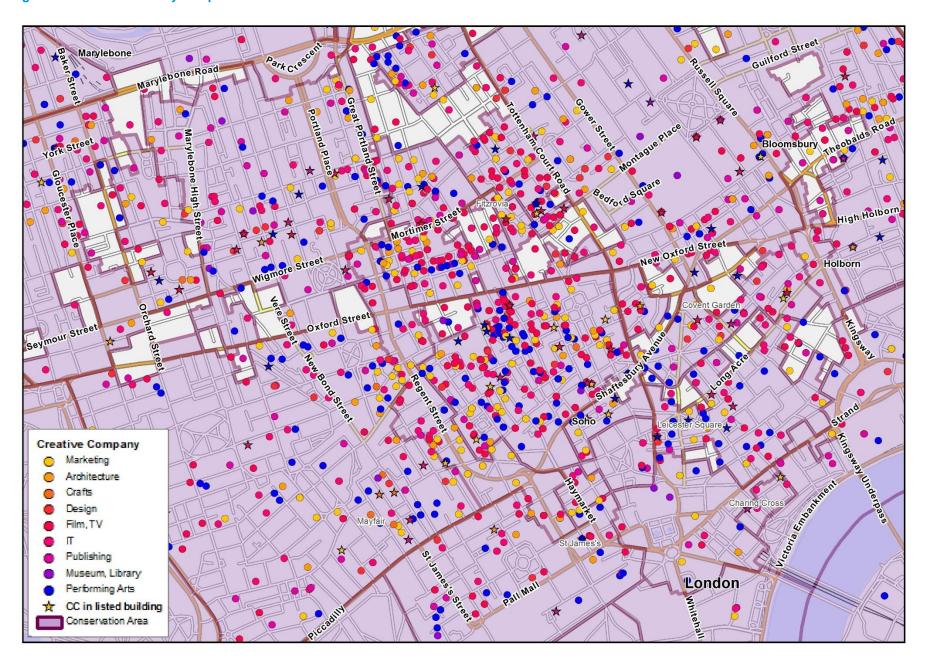

Figure 8 shows the top 300 conservation areas by number of creative industry company, and Figure 9 shows the top 300 by number per square kilometre.

The top of both lists is dominated by conservation areas in Central London.

Figure 10 divides the top 300 conservation areas by city and town. It shows the extent to which London dominates. It has almost 60% of the conservation areas with most creative industry companies. They account for almost two thirds of all creative industry companies located in conservation areas.