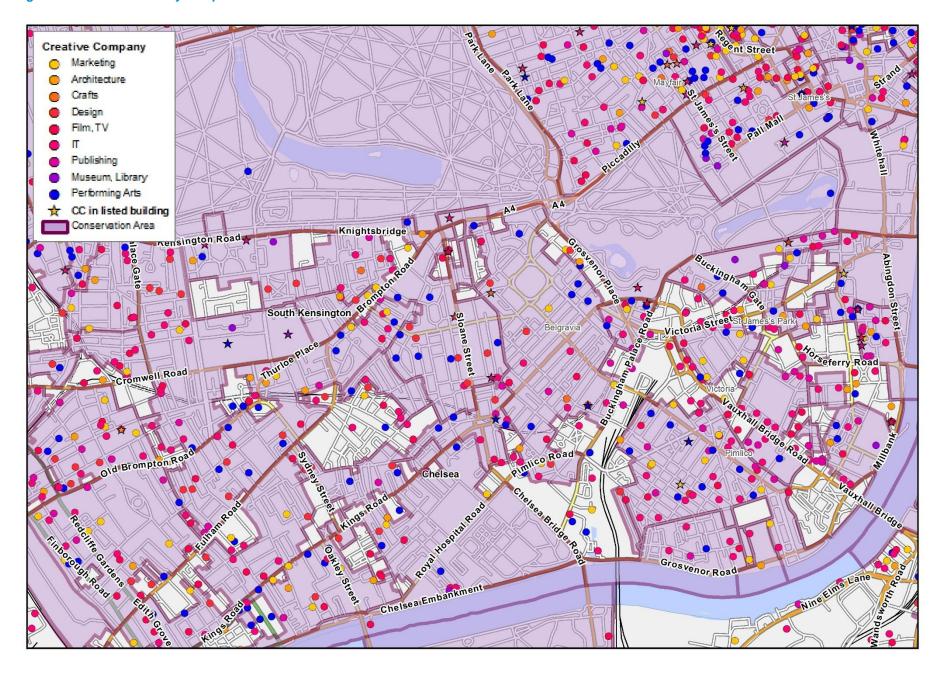

Figure 8 shows the top 300 conservation areas by number of creative industry company, and Figure 9 shows the top 300 by number per square kilometre.

The top of both lists is dominated by conservation areas in Central London.

Figure 10 divides the top 300 conservation areas by city and town. It shows the extent to which London dominates. It has almost 60% of the conservation areas with most creative industry companies. They account for almost two thirds of all creative industry companies located in conservation areas.