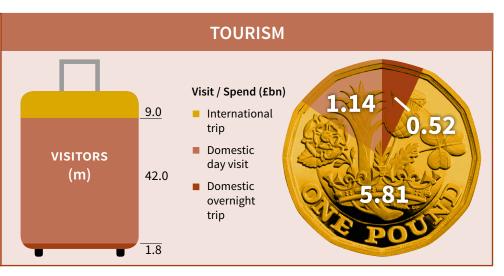

(equivalent to 2.3% GVA in London)

Heritage is an important employer in London jobs total over

Heritage attracts millions of domestic and international tourists each year no. of visits

52.8 m

tourist spend

£7.4 bn