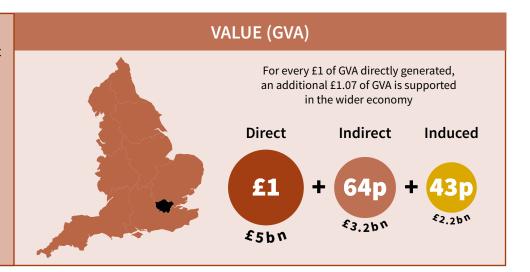

The heritage sector is an important source of economic prosperity and growth

total GVA of

 ${ ilde { ide { ilde { idde { idde { idde { ide { ilde { iiide { iiide { iiide { iiilet { iiilet { iiilet { ii} { ilde { ilde { ilde { ilde { ilde { ilde { iiiltet { iiltet { iiiltet { iiltet { iiltet { iiltet { ilde { ilde { ilde {1} } { ilde { iiltet { ilde { iiltet { iiltet { iiltet { ilde { ilde { ilde { ilde { ilde { iltet { ilde { iltet { ilde { iltet { ilde { ilde { ilde { ilde { ilde { illet { i} { illet { illet { i} { illet {\t } { illet { i} { illet { illet { illet {\} { illet {$ 

(equivalent to 2.3% GVA in London)

Heritage is an important employer in London jobs total over

Heritage attracts millions of domestic and international tourists each year no. of visits

52.8 m

tourist spend