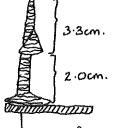

M. A. ROBSON.

MATERIAL LEAD (?) & IRON

SITE: BRADWELL ROMAN VILLA (DATE: 22.7.76)

SHEET: ONE

| AM No  | X-Ray No | Photo No | Description and Report                                                                                            | Ref No |
|--------|----------|----------|-------------------------------------------------------------------------------------------------------------------|--------|
| 765655 |          |          | Working Report of the Lifting of the Iron-<br>Bound <del>Lead (?)</del> Casket at Bradwell Roman Villa,<br>Bucks. |        |
| A.     |          |          | Stage 1: Examination.  THAN NO 1 VIEWS  (1) — (3)  Fig:1  Shetohplan of Object on site.                           |        |
|        |          |          | A B                                                                                                               |        |
|        |          |          | Fig:2 Section through AB to show position of Object.                                                              |        |
| *      |          |          | Fig.3<br>Sketch of Object.                                                                                        |        |