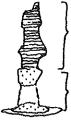

d D 2cm

Nail I



Complete

Length (View D) 6.5cm

Head D 1.5cm

## Long nails continued

Nail IV

Tip obscured by replaced wood. Length 6.7 cm



Z.6cm.



Tip obscured by replaced wood



Complete

Length View D. 7.2

Head D 2cm.

Therefore thickness of sides 2.6cm aprox 111.

Lid Nails

Nail a) uncomplete. Length 2.2 cm

Top strap 9.

- b) Missing.
- c) Complete 2.6cm (hammered flat at end).

Top strap 10

Nail a) complete. 2.6cm

<del>1 1</del> p

- b) Missing
- c) Complete 2.6cm (hammered flat at end)

Thickness of lid = 2.6cm aprox 1".

Base nails

Base Nail II - incomplete (5.1cm)

site of bracker 5.

little replaced wood - one deposit under head showing end grain to front of nail.



side view B.

Base Nail III - Substantial evidence of replaced wood of base site of bracker 6.





2-0cm.

4.6cm.

side view D.

Base Nail X - incomplete



2.0cm.

side view D.

Base Nail XV - incomplete - Found in horizontal position on side but obviously moved in burial and probably base nail comparable to position. Base nail X.



side view B.

## Base Nail VII

Total length 6.5cm tip end worn or possibly broken -thickening of longitudinal grain.

bock VIEW C.

Base Nail XVI

Incomplete

2.0cm.

back strop 10 view C.

Attached base nail to front of base strap 9



Complete. Total length of shaft 6.5cm

Soil encrustations

2.0cm.

Iron corrosion products.

section of base strap 9.

Attached base nail to front of base strap 10



section of base strap 10.



). Board thickness 2.6cm.

Board thickness 2.0cm.

longitudinal grain direction. along front & back base boards.

end grain di