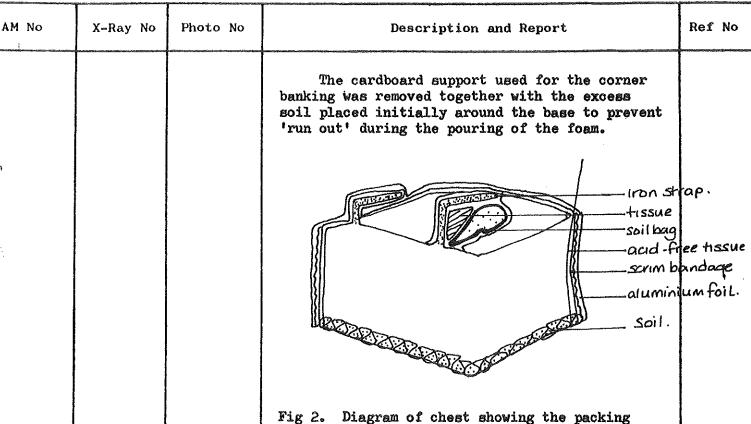

M. A. ROBSON.

MATERIAL LEAD (?) & IRON

SITE: BRADWELL ROMAN VILLA (DATE: 22.7.76)

SHEET: ONE

| AM No  | X-Ray No | Photo No | Description and Report                                                                                            | Ref No |
|--------|----------|----------|-------------------------------------------------------------------------------------------------------------------|--------|
| 765655 |          |          | Working Report of the Lifting of the Iron-<br>Bound <del>Lead (?)</del> Casket at Bradwell Roman Villa,<br>Bucks. |        |
| A.     |          |          | Stage 1: Examination.  THAN NO 1 VIEWS  (1) — (3)  Fig:1  Shetohplan of Object on site.                           |        |
|        |          |          | A B                                                                                                               |        |
|        |          |          | Fig:2 Section through AB to show position of Object.                                                              |        |
| *      |          |          | Fig.3<br>Sketch of Object.                                                                                        |        |

MATERIAL LEAD(?) & IRON

SITE: BRADWELL-ROMAN-VILLA..... (DATE: 22.7.76)

BOIL BAG

CASKET

SHEET: .3.....

|        |          |          | 3.000                                                                                                                                                                                                                                                                                 |        |
|--------|----------|----------|---------------------------------------------------------------------------------------------------------------------------------------------------------------------------------------------------------------------------------------------------------------------------------------|--------|
| AM No  | X-Ray No | Photo No | Description and Report                                                                                                                                                                                                                                                                | Ref No |
| 765655 |          |          | Stage TWO: Consolidation and Packing of Fragile Areas.                                                                                                                                                                                                                                |        |
|        |          |          | FILM Nº 1  VIEWS  9-4                                                                                                                                                                                                                                                                 |        |
|        |          |          | Fig:4  The consolidant chosen was HMG diluted in                                                                                                                                                                                                                                      |        |
|        |          |          | Acetone. It was chosen partly for its convenience but mainly because it is simpler to remove in the laboratory. The soln was squirted down the major cracks with a pinette. Loose or fragile areas were then faced with small pieces of acid-free tissue and bound with masking tane. |        |
|        |          |          | Stage THREE: Filling the Overhangs.                                                                                                                                                                                                                                                   |        |
|        |          |          | Fig:5                                                                                                                                                                                                                                                                                 |        |
|        |          |          | Overhangs and corners (x) were stuffed with crumpled acid-free tissue bound in place with masking tape. The largest everhang (xi) was then reinforced with a sealed plastic bag filled with soil.                                                                                     |        |
|        |          |          | TISSUE BAR.  IRON BAR  TISSUE                                                                                                                                                                                                                                                         |        |

Fig:6

SITE: BRADWELL. ROMAN. VILLA..... (DATE: 22.7.76)

SHEFT: ......

| AM No  | X-Ray No | Photo No                                                                                                                                                                                                                                                                                                                                                                                                                                                                                                                                                                                                                                                                                                                                                                                                                                                                                                                                                                                                                                                                                                                                                                                                                                                                                                                                                                                                                                                                                                                                                                                                                                                                                                                                                                                                                                                                                                                                                                                                                                                                                                                      | Description and Report                                                                                                                                                                                                                     | Ref No |
|--------|----------|-------------------------------------------------------------------------------------------------------------------------------------------------------------------------------------------------------------------------------------------------------------------------------------------------------------------------------------------------------------------------------------------------------------------------------------------------------------------------------------------------------------------------------------------------------------------------------------------------------------------------------------------------------------------------------------------------------------------------------------------------------------------------------------------------------------------------------------------------------------------------------------------------------------------------------------------------------------------------------------------------------------------------------------------------------------------------------------------------------------------------------------------------------------------------------------------------------------------------------------------------------------------------------------------------------------------------------------------------------------------------------------------------------------------------------------------------------------------------------------------------------------------------------------------------------------------------------------------------------------------------------------------------------------------------------------------------------------------------------------------------------------------------------------------------------------------------------------------------------------------------------------------------------------------------------------------------------------------------------------------------------------------------------------------------------------------------------------------------------------------------------|--------------------------------------------------------------------------------------------------------------------------------------------------------------------------------------------------------------------------------------------|--------|
| 765655 |          | andiantenamentana arabentah dan penamentah dalam negaran dalam negaran dalam negaran dalam negaran dalam negar                                                                                                                                                                                                                                                                                                                                                                                                                                                                                                                                                                                                                                                                                                                                                                                                                                                                                                                                                                                                                                                                                                                                                                                                                                                                                                                                                                                                                                                                                                                                                                                                                                                                                                                                                                                                                                                                                                                                                                                                                | Stage FOUR: Facing.                                                                                                                                                                                                                        |        |
|        |          |                                                                                                                                                                                                                                                                                                                                                                                                                                                                                                                                                                                                                                                                                                                                                                                                                                                                                                                                                                                                                                                                                                                                                                                                                                                                                                                                                                                                                                                                                                                                                                                                                                                                                                                                                                                                                                                                                                                                                                                                                                                                                                                               | FILM Nº 2 VIEWS (D-3)                                                                                                                                                                                                                      |        |
| ÷      |          |                                                                                                                                                                                                                                                                                                                                                                                                                                                                                                                                                                                                                                                                                                                                                                                                                                                                                                                                                                                                                                                                                                                                                                                                                                                                                                                                                                                                                                                                                                                                                                                                                                                                                                                                                                                                                                                                                                                                                                                                                                                                                                                               | Fig:6                                                                                                                                                                                                                                      |        |
| ; t    |          |                                                                                                                                                                                                                                                                                                                                                                                                                                                                                                                                                                                                                                                                                                                                                                                                                                                                                                                                                                                                                                                                                                                                                                                                                                                                                                                                                                                                                                                                                                                                                                                                                                                                                                                                                                                                                                                                                                                                                                                                                                                                                                                               | The whole object was encased in acid-free tissue bound with masking tare. Three pieces of sorim were stretched round the object and any gaps filled with crumpled absorbent tissue. The whole was then bound round with more masking tape. | ,      |
| ŧ      |          |                                                                                                                                                                                                                                                                                                                                                                                                                                                                                                                                                                                                                                                                                                                                                                                                                                                                                                                                                                                                                                                                                                                                                                                                                                                                                                                                                                                                                                                                                                                                                                                                                                                                                                                                                                                                                                                                                                                                                                                                                                                                                                                               | Stage Five: Application of Release Agent.  FILM Nº 2  VIEWS 40-9                                                                                                                                                                           |        |
|        |          |                                                                                                                                                                                                                                                                                                                                                                                                                                                                                                                                                                                                                                                                                                                                                                                                                                                                                                                                                                                                                                                                                                                                                                                                                                                                                                                                                                                                                                                                                                                                                                                                                                                                                                                                                                                                                                                                                                                                                                                                                                                                                                                               | Fig:7                                                                                                                                                                                                                                      |        |
|        |          |                                                                                                                                                                                                                                                                                                                                                                                                                                                                                                                                                                                                                                                                                                                                                                                                                                                                                                                                                                                                                                                                                                                                                                                                                                                                                                                                                                                                                                                                                                                                                                                                                                                                                                                                                                                                                                                                                                                                                                                                                                                                                                                               | The object was then covered with sheets of tin foil pressed firmly onto the surface and held with masking tape.                                                                                                                            |        |
| ·      |          |                                                                                                                                                                                                                                                                                                                                                                                                                                                                                                                                                                                                                                                                                                                                                                                                                                                                                                                                                                                                                                                                                                                                                                                                                                                                                                                                                                                                                                                                                                                                                                                                                                                                                                                                                                                                                                                                                                                                                                                                                                                                                                                               | Stage Six: Consolidation of the South Corner.                                                                                                                                                                                              |        |
|        |          |                                                                                                                                                                                                                                                                                                                                                                                                                                                                                                                                                                                                                                                                                                                                                                                                                                                                                                                                                                                                                                                                                                                                                                                                                                                                                                                                                                                                                                                                                                                                                                                                                                                                                                                                                                                                                                                                                                                                                                                                                                                                                                                               | BAULK CARDBOARD Pour 2 Pour 3                                                                                                                                                                                                              |        |
|        |          | Aller Market Control of the Control | Fig:8                                                                                                                                                                                                                                      |        |
|        | 1        | •                                                                                                                                                                                                                                                                                                                                                                                                                                                                                                                                                                                                                                                                                                                                                                                                                                                                                                                                                                                                                                                                                                                                                                                                                                                                                                                                                                                                                                                                                                                                                                                                                                                                                                                                                                                                                                                                                                                                                                                                                                                                                                                             | 6 × 65 th                                                                                                                                                                                                                                  | i      |