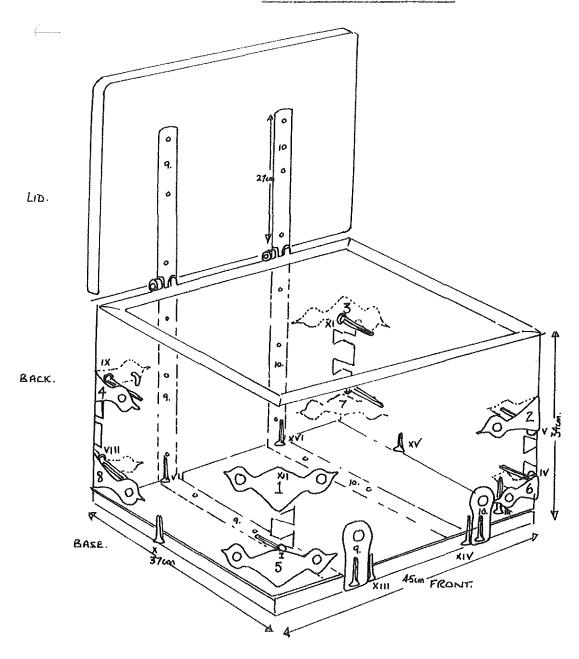

M. A. ROBSON.

MATERIAL LEAD (?) & IRON

SITE: BRADWELL ROMAN VILLA (DATE: 22.7.76)

SHEET: ONE

| AM No  | X-Ray No | Photo No | Description and Report                                                                                            | Ref No |
|--------|----------|----------|-------------------------------------------------------------------------------------------------------------------|--------|
| 765655 |          |          | Working Report of the Lifting of the Iron-<br>Bound <del>Lead (?)</del> Casket at Bradwell Roman Villa,<br>Bucks. |        |
| A.     |          |          | Stage 1: Examination.  THAN NO 1 VIEWS  (1) — (3)  Fig:1  Shetohplan of Object on site.                           |        |
|        |          |          | A B                                                                                                               |        |
|        |          |          | Fig:2 Section through AB to show position of Object.                                                              |        |
| *      |          |          | Fig.3<br>Sketch of Object.                                                                                        |        |

MATERIAL IRON AND LEAD(?)

SITE:..BRADWELL.ROMAN.VILLA.... (DATE: 22.7.76)

No

SHEET: ..2.....

| AM No  | X-Ray No                                                                                                                                                                                                                                                                                                                                                                                                                                                                                                                                                                                                                                                                                                                                                                                                                                                                                                                                                                                                                                                                                                                                                                                                                                                                                                                                                                                                                                                                                                                                                                                                                                                                                                                                                                                                                                                                                                                                                                                                                                                                                                                       | Photo No                                              | Description and Report                                                                                                                                                                   | Ref                                                                                                                                                                                                                                                                                                                                                                                                                                                                                                                                                                                                                                                                                                                                                                                                                                                                                                                                                                                                                                                                                                                                                                                                                                                                                                                                                                                                                                                                                                                                                                                                                                                                                                                                                                                                                                                                                                                                                                                                                                                                                                                            |
|--------|--------------------------------------------------------------------------------------------------------------------------------------------------------------------------------------------------------------------------------------------------------------------------------------------------------------------------------------------------------------------------------------------------------------------------------------------------------------------------------------------------------------------------------------------------------------------------------------------------------------------------------------------------------------------------------------------------------------------------------------------------------------------------------------------------------------------------------------------------------------------------------------------------------------------------------------------------------------------------------------------------------------------------------------------------------------------------------------------------------------------------------------------------------------------------------------------------------------------------------------------------------------------------------------------------------------------------------------------------------------------------------------------------------------------------------------------------------------------------------------------------------------------------------------------------------------------------------------------------------------------------------------------------------------------------------------------------------------------------------------------------------------------------------------------------------------------------------------------------------------------------------------------------------------------------------------------------------------------------------------------------------------------------------------------------------------------------------------------------------------------------------|-------------------------------------------------------|------------------------------------------------------------------------------------------------------------------------------------------------------------------------------------------|--------------------------------------------------------------------------------------------------------------------------------------------------------------------------------------------------------------------------------------------------------------------------------------------------------------------------------------------------------------------------------------------------------------------------------------------------------------------------------------------------------------------------------------------------------------------------------------------------------------------------------------------------------------------------------------------------------------------------------------------------------------------------------------------------------------------------------------------------------------------------------------------------------------------------------------------------------------------------------------------------------------------------------------------------------------------------------------------------------------------------------------------------------------------------------------------------------------------------------------------------------------------------------------------------------------------------------------------------------------------------------------------------------------------------------------------------------------------------------------------------------------------------------------------------------------------------------------------------------------------------------------------------------------------------------------------------------------------------------------------------------------------------------------------------------------------------------------------------------------------------------------------------------------------------------------------------------------------------------------------------------------------------------------------------------------------------------------------------------------------------------|
| 765655 |                                                                                                                                                                                                                                                                                                                                                                                                                                                                                                                                                                                                                                                                                                                                                                                                                                                                                                                                                                                                                                                                                                                                                                                                                                                                                                                                                                                                                                                                                                                                                                                                                                                                                                                                                                                                                                                                                                                                                                                                                                                                                                                                | од оботого так от | The object is a small casket with iron banding. Two projecting iron bands on top may indicate the presence of an organic lid, now missing.                                               |                                                                                                                                                                                                                                                                                                                                                                                                                                                                                                                                                                                                                                                                                                                                                                                                                                                                                                                                                                                                                                                                                                                                                                                                                                                                                                                                                                                                                                                                                                                                                                                                                                                                                                                                                                                                                                                                                                                                                                                                                                                                                                                                |
| \$     |                                                                                                                                                                                                                                                                                                                                                                                                                                                                                                                                                                                                                                                                                                                                                                                                                                                                                                                                                                                                                                                                                                                                                                                                                                                                                                                                                                                                                                                                                                                                                                                                                                                                                                                                                                                                                                                                                                                                                                                                                                                                                                                                |                                                       | For the most nart it is coated with a clay soil which has dried hard and cracked.  Several of these cracks run along the edges of the iron bands and weaken the structure.               |                                                                                                                                                                                                                                                                                                                                                                                                                                                                                                                                                                                                                                                                                                                                                                                                                                                                                                                                                                                                                                                                                                                                                                                                                                                                                                                                                                                                                                                                                                                                                                                                                                                                                                                                                                                                                                                                                                                                                                                                                                                                                                                                |
|        |                                                                                                                                                                                                                                                                                                                                                                                                                                                                                                                                                                                                                                                                                                                                                                                                                                                                                                                                                                                                                                                                                                                                                                                                                                                                                                                                                                                                                                                                                                                                                                                                                                                                                                                                                                                                                                                                                                                                                                                                                                                                                                                                |                                                       | 1) The surface is fragile, and some areas require consolidation, especially the bolts and corner pieces which are almost entirely detached.                                              |                                                                                                                                                                                                                                                                                                                                                                                                                                                                                                                                                                                                                                                                                                                                                                                                                                                                                                                                                                                                                                                                                                                                                                                                                                                                                                                                                                                                                                                                                                                                                                                                                                                                                                                                                                                                                                                                                                                                                                                                                                                                                                                                |
| 1      |                                                                                                                                                                                                                                                                                                                                                                                                                                                                                                                                                                                                                                                                                                                                                                                                                                                                                                                                                                                                                                                                                                                                                                                                                                                                                                                                                                                                                                                                                                                                                                                                                                                                                                                                                                                                                                                                                                                                                                                                                                                                                                                                |                                                       | 2) The spaces between the corner pieces and the upper surface of the casket, and the over-hangs formed by the two projecting bands on top will require special attention during packing. |                                                                                                                                                                                                                                                                                                                                                                                                                                                                                                                                                                                                                                                                                                                                                                                                                                                                                                                                                                                                                                                                                                                                                                                                                                                                                                                                                                                                                                                                                                                                                                                                                                                                                                                                                                                                                                                                                                                                                                                                                                                                                                                                |
| v.     |                                                                                                                                                                                                                                                                                                                                                                                                                                                                                                                                                                                                                                                                                                                                                                                                                                                                                                                                                                                                                                                                                                                                                                                                                                                                                                                                                                                                                                                                                                                                                                                                                                                                                                                                                                                                                                                                                                                                                                                                                                                                                                                                |                                                       |                                                                                                                                                                                          |                                                                                                                                                                                                                                                                                                                                                                                                                                                                                                                                                                                                                                                                                                                                                                                                                                                                                                                                                                                                                                                                                                                                                                                                                                                                                                                                                                                                                                                                                                                                                                                                                                                                                                                                                                                                                                                                                                                                                                                                                                                                                                                                |
|        |                                                                                                                                                                                                                                                                                                                                                                                                                                                                                                                                                                                                                                                                                                                                                                                                                                                                                                                                                                                                                                                                                                                                                                                                                                                                                                                                                                                                                                                                                                                                                                                                                                                                                                                                                                                                                                                                                                                                                                                                                                                                                                                                |                                                       |                                                                                                                                                                                          |                                                                                                                                                                                                                                                                                                                                                                                                                                                                                                                                                                                                                                                                                                                                                                                                                                                                                                                                                                                                                                                                                                                                                                                                                                                                                                                                                                                                                                                                                                                                                                                                                                                                                                                                                                                                                                                                                                                                                                                                                                                                                                                                |
|        |                                                                                                                                                                                                                                                                                                                                                                                                                                                                                                                                                                                                                                                                                                                                                                                                                                                                                                                                                                                                                                                                                                                                                                                                                                                                                                                                                                                                                                                                                                                                                                                                                                                                                                                                                                                                                                                                                                                                                                                                                                                                                                                                |                                                       |                                                                                                                                                                                          |                                                                                                                                                                                                                                                                                                                                                                                                                                                                                                                                                                                                                                                                                                                                                                                                                                                                                                                                                                                                                                                                                                                                                                                                                                                                                                                                                                                                                                                                                                                                                                                                                                                                                                                                                                                                                                                                                                                                                                                                                                                                                                                                |
|        |                                                                                                                                                                                                                                                                                                                                                                                                                                                                                                                                                                                                                                                                                                                                                                                                                                                                                                                                                                                                                                                                                                                                                                                                                                                                                                                                                                                                                                                                                                                                                                                                                                                                                                                                                                                                                                                                                                                                                                                                                                                                                                                                |                                                       |                                                                                                                                                                                          | Committee                                                                                                                                                                                                                                                                                                                                                                                                                                                                                                                                                                                                                                                                                                                                                                                                                                                                                                                                                                                                                                                                                                                                                                                                                                                                                                                                                                                                                                                                                                                                                                                                                                                                                                                                                                                                                                                                                                                                                                                                                                                                                                                      |
|        | Consequence of the Consequence o |                                                       |                                                                                                                                                                                          | насимский устанований в принципальной в принци |