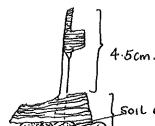

M. A. ROBSON.

MATERIAL LEAD (?) & IRON

SITE: BRADWELL ROMAN VILLA (DATE: 22.7.76)

SHEET: ONE

| AM No  | X-Ray No | Photo No | Description and Report                                                                                            | Ref No |
|--------|----------|----------|-------------------------------------------------------------------------------------------------------------------|--------|
| 765655 |          |          | Working Report of the Lifting of the Iron-<br>Bound <del>Lead (?)</del> Casket at Bradwell Roman Villa,<br>Bucks. |        |
| A.     |          |          | Stage 1: Examination.  THAN NO 1 VIEWS  (1) — (3)  Fig:1  Shetohplan of Object on site.                           |        |
|        |          |          | A B                                                                                                               |        |
|        |          |          | Fig:2 Section through AB to show position of Object.                                                              |        |
| *      |          |          | Fig.3<br>Sketch of Object.                                                                                        |        |