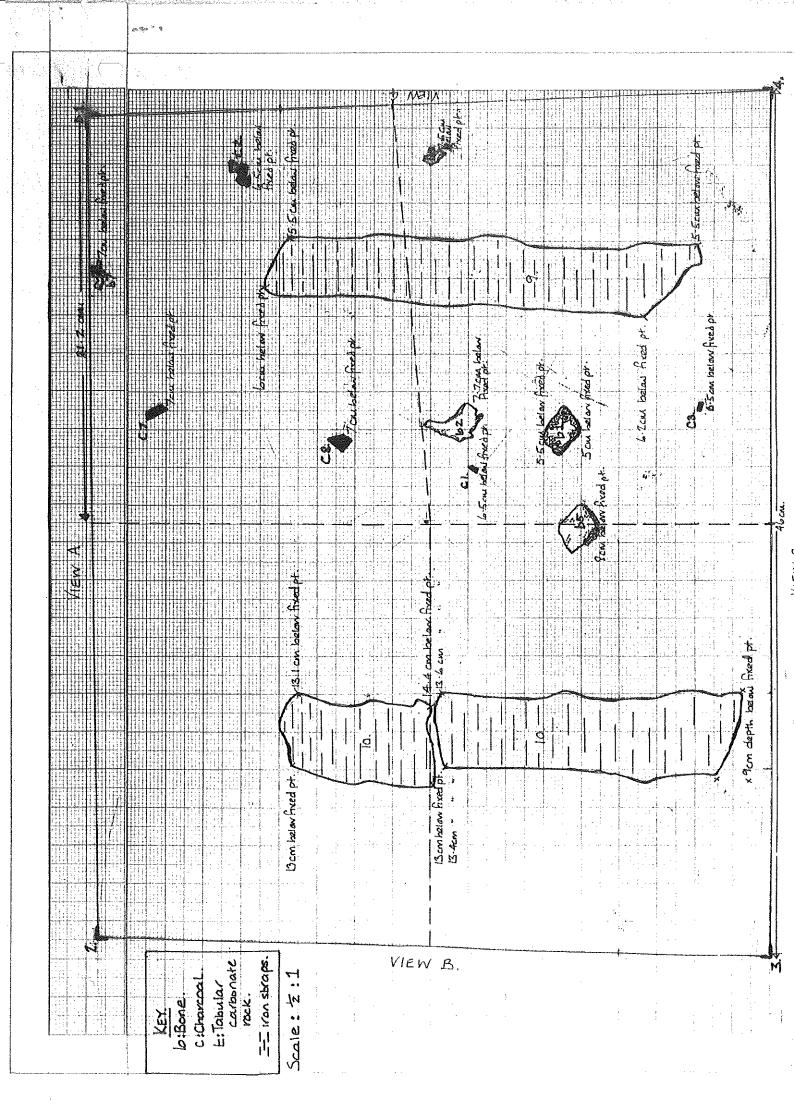

M. A. ROBSON.

MATERIAL LEAD (?) & IRON

SITE: BRADWELL ROMAN VILLA (DATE: 22.7.76)

SHEET: ONE

| AM No  | X-Ray No | Photo No | Description and Report                                                                                            | Ref No |
|--------|----------|----------|-------------------------------------------------------------------------------------------------------------------|--------|
| 765655 |          |          | Working Report of the Lifting of the Iron-<br>Bound <del>Lead (?)</del> Casket at Bradwell Roman Villa,<br>Bucks. |        |
| A.     |          |          | Stage 1: Examination.  THAN NO 1 VIEWS  (1) — (3)  Fig:1  Shetohplan of Object on site.                           |        |
|        |          |          | A B                                                                                                               |        |
|        |          |          | Fig:2 Section through AB to show position of Object.                                                              |        |
| *      |          |          | Fig.3<br>Sketch of Object.                                                                                        |        |